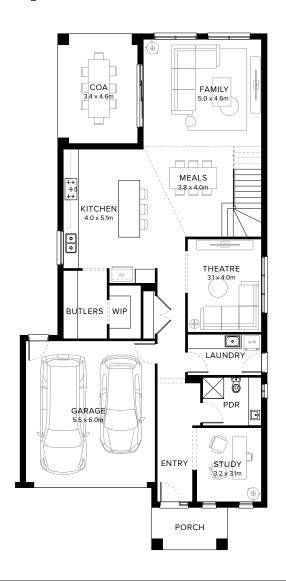

# Standard Floorplan

4 🖺 3 🕮 3 🖨 1 🚣 2 吊 2 🕾 1 🗟

#### **Specifications**

| Ground Floor         | First Floor          | Garage              | Porch*             | C.O.A               | House Total*         | Facade    |
|----------------------|----------------------|---------------------|--------------------|---------------------|----------------------|-----------|
| 134.41m <sup>2</sup> | 176.19m <sup>2</sup> | 36.25m <sup>2</sup> | 5.81m <sup>2</sup> | 15.65m <sup>2</sup> | 368.32m <sup>2</sup> | Clydevale |
| 14.47sq              | 18.97sq              | 3.90sq              | 0.63q              | 1.68sq              | 39.65sq              |           |