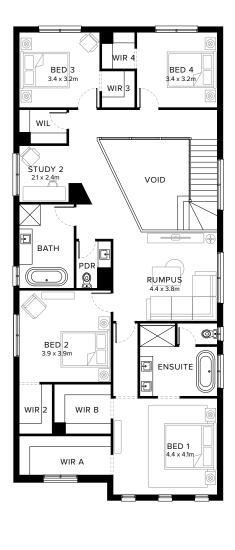

# Standard Floorplan

4 🖺 3 🕮 3 🖨 1 🚣 2 吊 2 🕾 1 🗟

#### **Specifications**

| Ground Floor         | First Floor          | Garage              | Porch*             | C.O.A               | House Total*         | Facade    |
|----------------------|----------------------|---------------------|--------------------|---------------------|----------------------|-----------|
| 134.41m <sup>2</sup> | 176.19m <sup>2</sup> | 36.25m <sup>2</sup> | 5.81m <sup>2</sup> | 15.65m <sup>2</sup> | 368.32m <sup>2</sup> | Clydevale |
| 14.47sq              | 18.97sq              | 3.90sq              | 0.63q              | 1.68sq              | 39.65sq              |           |