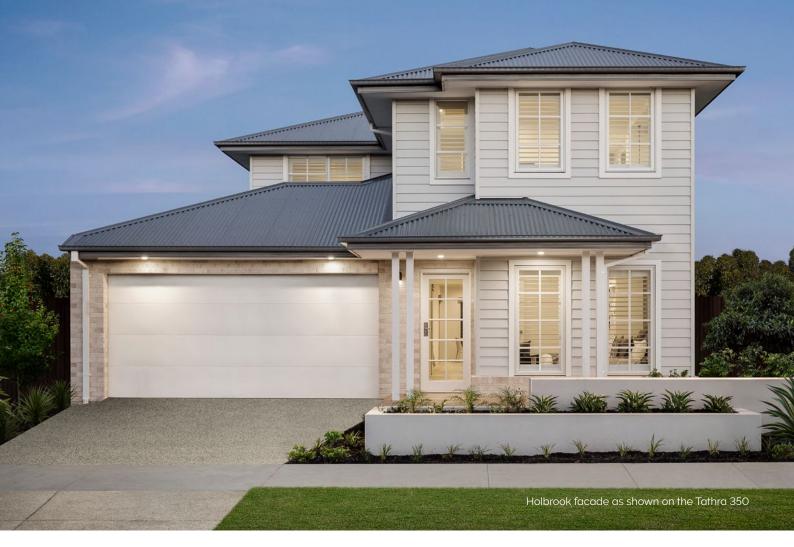

### **Stellar Family Abode**

A shining star within the Bridgewater range, with its fantastic layout and family-orientated design. The Tathra offers a large and spacious home that the whole family will fall in love with. Offering at least five bedrooms, three bathrooms and double car garage. As well as open plan kitchen, meals area and theatre on the ground floor.

#### **Suitable Facades**

| Apex<br>Ashmond<br>Edge | Greyson<br>Holbrook<br>Lancaster | Latrobe<br>Loddon<br>Meridian | Parkway<br>Patterson<br>Pinnacle | Ridge<br>Spire | Summit<br>Timbertop |
|-------------------------|----------------------------------|-------------------------------|----------------------------------|----------------|---------------------|
| House Width<br>12m      | House Depth<br>21.1m             | <b>Block Width</b><br>≥ 14m   | Block Depth<br>≥ 28m             |                |                     |