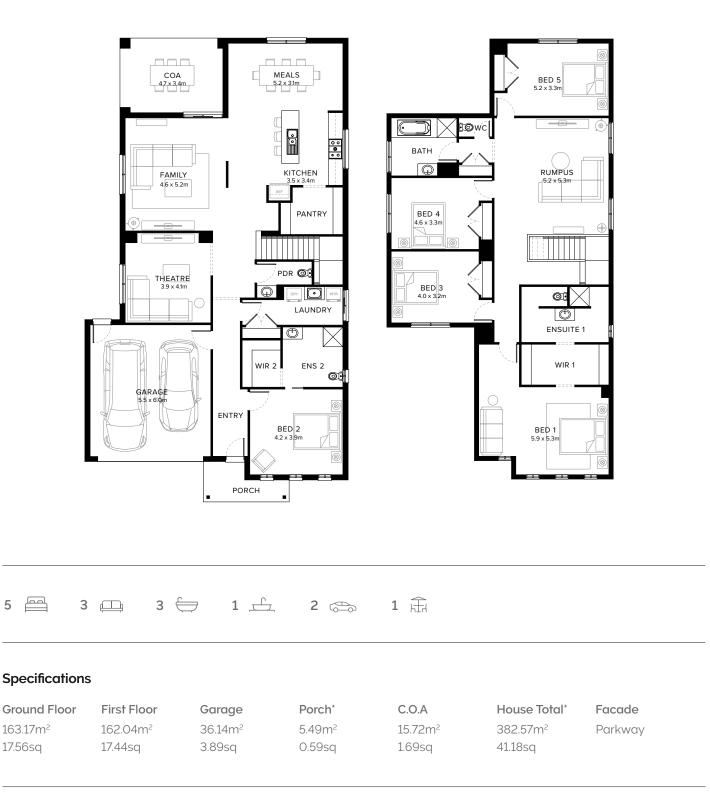

### **Stellar Family Abode**

A shining star within the Bridgewater range, with its fantastic layout and family-orientated design. The Tathra offers a large and spacious home that the whole family will fall in love with. Offering at least five bedrooms, three bathrooms and double car garage. As well as open plan kitchen, meals area and theatre on the ground floor.

# Standard Floorplan

**Fairhaven Homes** 

5

## Specifications & Options