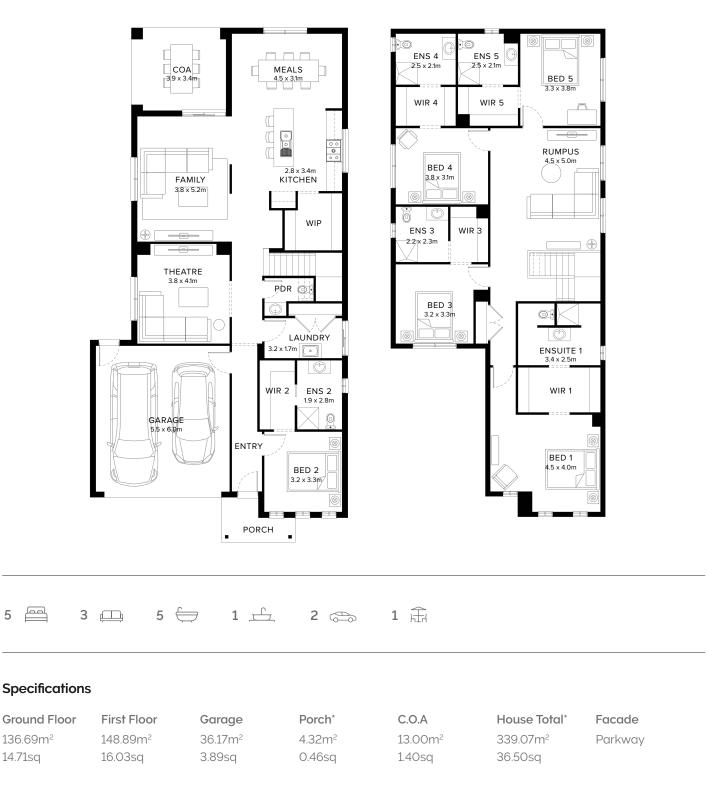

### **Stellar Family Abode**

A shining star within the Bridgewater range, with its fantastic layout and family-orientated design. The Tathra offers a large and spacious home that the whole family will fall in love with. Offering at least five bedrooms, three bathrooms and double car garage. As well as open plan kitchen, meals area and theatre on the ground floor.

# Standard Floorplan