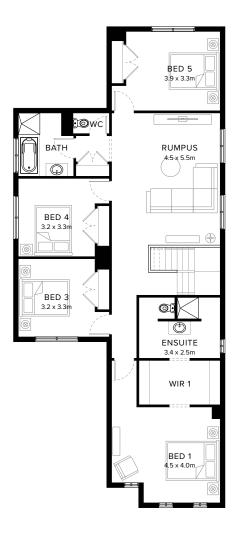

# Standard Floorplan

5 A 3 A 2 A 1 A

#### **Specifications**

**Ground Floor** First Floor Garage Porch\* C.O.A House Total\* Facade 136.69m<sup>2</sup> 135.67m<sup>2</sup> 36.17m<sup>2</sup> 4.32m<sup>2</sup> 13.00m<sup>2</sup> 325.84m<sup>2</sup> Parkway 14.71sq 14.60sq 3.89sq 0.46sq 1.40sq 35.07sq