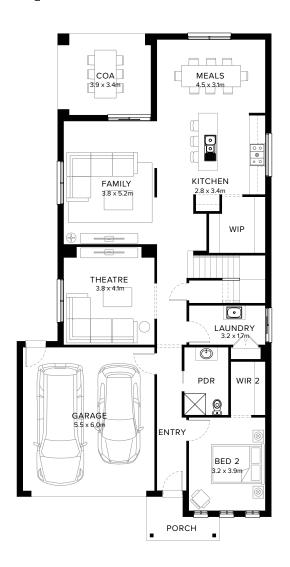

# Standard Floorplan

5 A 3 A 2 A 1 A

#### **Specifications**

**Ground Floor** First Floor Garage Porch\* C.O.A House Total\* Facade 136.69m<sup>2</sup> 135.67m<sup>2</sup> 36.17m<sup>2</sup> 4.32m<sup>2</sup> 13.00m<sup>2</sup> 325.84m<sup>2</sup> Parkway 14.71sq 14.60sq 3.89sq 0.46sq 1.40sq 35.07sq