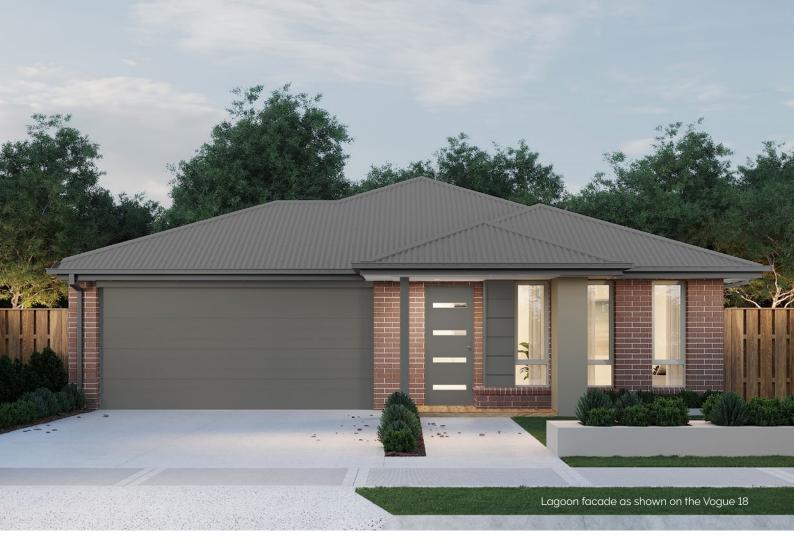

#### Specifications

| Living   | Garage              | Porch*             | COA                | House Total*         | Facade |
|----------|---------------------|--------------------|--------------------|----------------------|--------|
| 183.43m² | 36.11m <sup>2</sup> | 5.76m <sup>2</sup> | 9.64m <sup>2</sup> | 234.95m <sup>2</sup> | Valley |
| 19.75sq  | 3.89sq              | 0.62sq             | 1.04sq             | 25.29sq              |        |
|          |                     |                    |                    |                      |        |

#### Suitable Facades

| Brook       | Lagoon      | River       | Valley      |
|-------------|-------------|-------------|-------------|
| Cove        | Lake        | Spring      |             |
|             |             |             |             |
|             |             |             |             |
| House Width | House Depth | Block Width | Block Depth |
| 12.6m       | 20.8m       | ≥ 14m       | ≥ 28m       |
|             |             |             |             |