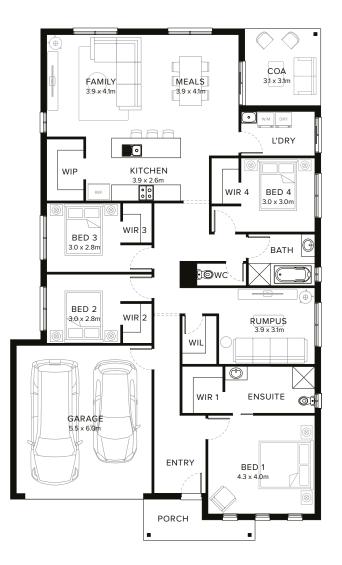

# Simply Live Better

The Metro showcases intelligent design at its finest, where every centimetre serves a purpose. This contemporary four bedroom home delivers surprising spaciousness through its thoughtful layout, featuring a dedicated rumpus room for play, a family-focused open plan hub, and clever storage solutions including walk-in linen. Perfect for modern families who understand that good design isn't about size - it's about smarts.

# Standard Floorplan