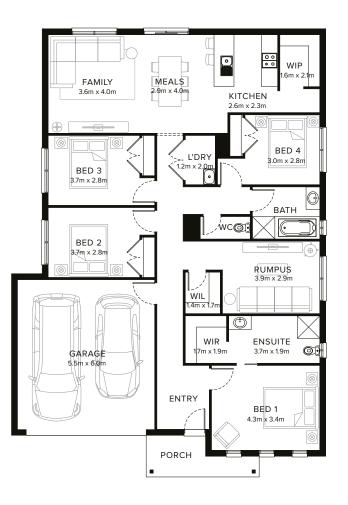

### Simply Live Better

The Metro showcases intelligent design at its finest, where every centimetre serves a purpose. This contemporary four bedroom home delivers surprising spaciousness through its thoughtful layout, featuring a dedicated rumpus room for play, a family-focused open plan hub, and clever storage solutions including walk-in linen. Perfect for modern families who understand that good design isn't about size - it's about smarts.

# Standard Floorplan