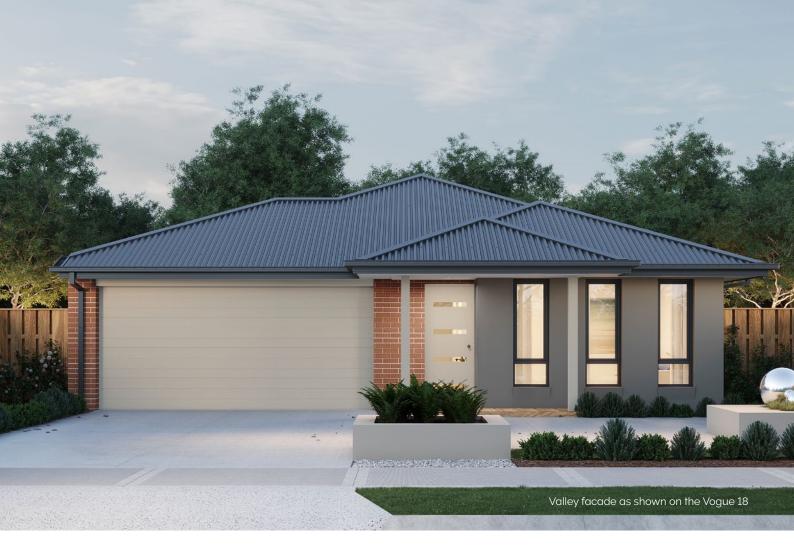

#### Suitable Facades

| Brook       | Lagoon      | River       | Valley      |
|-------------|-------------|-------------|-------------|
| Cove        | Lake        | Spring      |             |
|             |             |             |             |
|             |             |             |             |
| House Width | House Depth | Block Width | Block Depth |
| 12.6m       | 17.9m       | ≥ 14m       | ≥ 25m       |
|             |             |             |             |