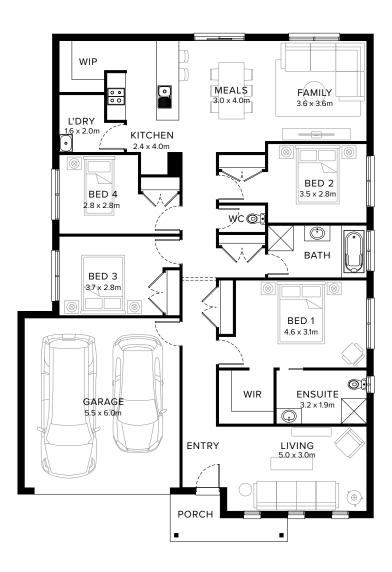

### **Smart Design Matters**

The Domain proves that a compact block doesn't mean compromising on lifestyle. This impressive four bedroom home offers two distinctive living areas, a well-appointed kitchen with pantry, and a practical open-plan layout. The clever zoning separates the private main bedroom from the other bedrooms, while efficient design ensures no space is wasted.

#### **Specifications**

 Living
 Garage
 Porch\*
 House Total\*
 Facade

 161.75m²
 36.11m²
 4.94m²
 202.80m²
 Valley

 17.41sq
 3.89sq
 0.53sq
 21.83sq