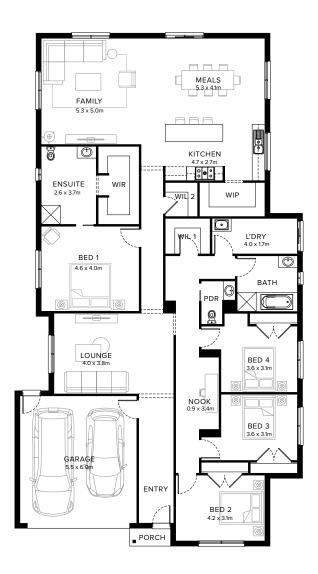

### Space Meets Style

The Elwood delivers intelligent modern living for growing families and entertainers alike. The thoughtfully designed four bedroom home balances private and social spaces, featuring a generous open-plan kitchen and meals area that flows seamlessly into family area. The luxurious main bedroom with ensuite and walk-in-robe is cleverly separated from the other bedrooms.

## Standard Floorplan

4 🖺 2 🕮 2 🖨 1 🖆 2 🕾