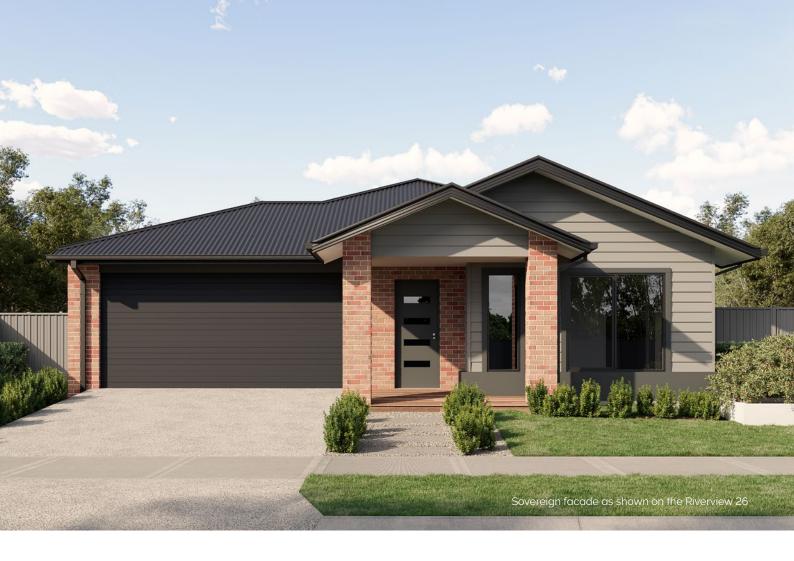

#### **Specifications**

 Living
 Garage
 Porch\*
 House Total\*
 Facade

 247.77m²
 36.14m²
 1.62m²
 285.53m²
 Harbour

 26.67sq
 3.89sq
 0.17sq
 30.74sq

#### Suitable Facades

Botany Harbour Peak Ravine Sierra Tidal
Canyon Haven Pier Regal Sovereign Tower

Dune Loch Providence Resort Surf Coast

Eco Matrix Range Scandi

House Width House Depth Block Width Block Depth