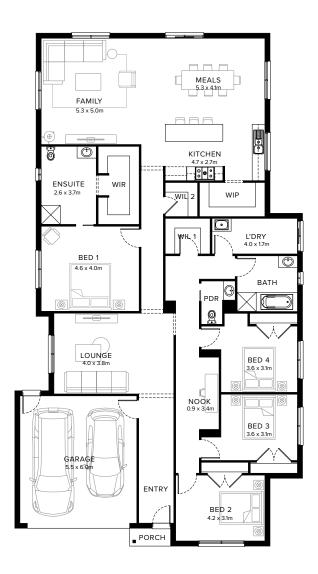

### Space Meets Style

The Elwood delivers intelligent modern living for growing families and entertainers alike. The thoughtfully designed four bedroom home balances private and social spaces, featuring a generous open-plan kitchen and meals area that flows seamlessly into family area. The luxurious main bedroom with ensuite and walk-in-robe is cleverly separated from the other bedrooms.

## Standard Floorplan

4 🖺 2 🕮 2 🖨 1 🖆 2 🕾

#### **Specifications**

 Living
 Garage
 Porch\*
 House Total\*
 Facade

 247.77m²
 36.14m²
 1.62m²
 285.53m²
 Harbour

 26.67sq
 3.89sq
 0.17sq
 30.74sq