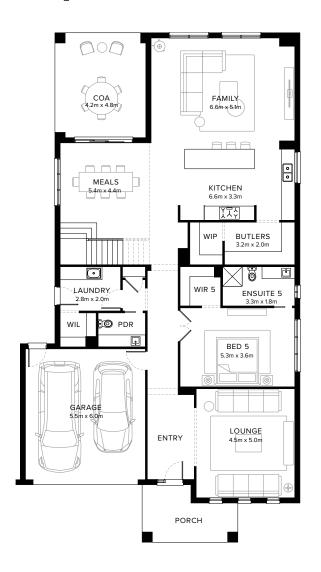

# Standard Floorplan

5 昌 3 □ 5 台 1 丘 1 吕 2 ⇔ 1 亩

#### **Specifications**

| Ground Floor         | First Floor          | Garage              | Porch*             | C.O.A   | House Total*      | Facade    |
|----------------------|----------------------|---------------------|--------------------|---------|-------------------|-----------|
| 191.52m <sup>2</sup> | 237.67m <sup>2</sup> | 36.19m <sup>2</sup> | 9.78m <sup>2</sup> | 19.83m² | 495m <sup>2</sup> | Clydevale |
| 20.62sq              | 25.58sq              | 3.90sq              | 1.05sq             | 2.13sq  | 53.28sq           |           |