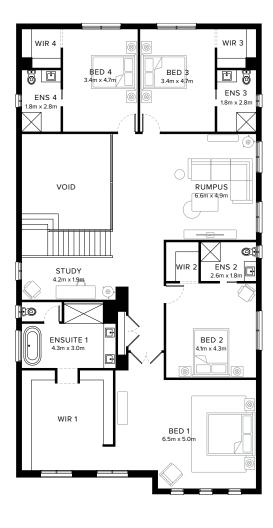

# Standard Floorplan

5 昌 3 □ 5 台 1 丘 1 吕 2 ⇔ 1 亩

#### **Specifications**

| Ground Floor         | First Floor          | Garage              | Porch*             | C.O.A   | House Total*      | Facade    |
|----------------------|----------------------|---------------------|--------------------|---------|-------------------|-----------|
| 191.52m <sup>2</sup> | 237.67m <sup>2</sup> | 36.19m <sup>2</sup> | 9.78m <sup>2</sup> | 19.83m² | 495m <sup>2</sup> | Clydevale |
| 20.62sq              | 25.58sq              | 3.90sq              | 1.05sq             | 2.13sq  | 53.28sq           |           |