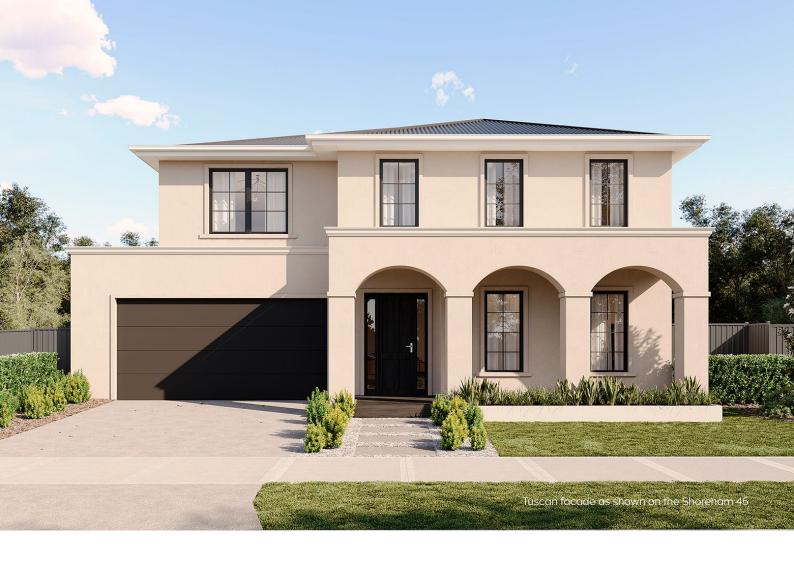

### **Inviting Architectural Gem**

The Brighton is the perfect balance of style and functionality. Step inside this five-bedroom sanctuary boasting three expansive living areas. The heart of the home is the spacious kitchen, complete with a butler's pantry and walk-in pantry—ideal for entertaining guests and culinary enthusiasts alike. The Brighton promises not only stylish living but also adaptability to suit your lifestyle needs.

#### Suitable Facades

Clydevale Sands Brookhaven Imperial Bay Newhaven McKinley Tuscan

House WidthHouse DepthBlock WidthBlock Depth13m23.4m≥ 15.24m≥ 30m