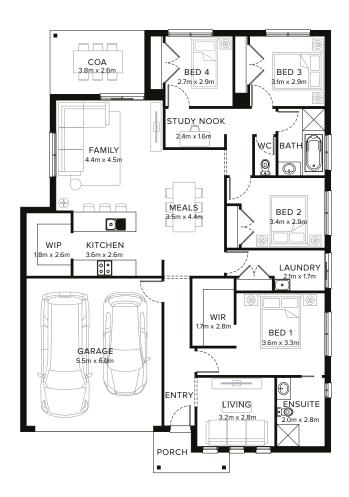

# Standard Floorplan

4 A 2 A 2 A 1 A 2 A 1 A

### Complete Home Package

The Vogue has everything you need if you're a first home buyer, empty nester or investor! The rear of the home is an entertainer's delight with the open living area and kitchen. The four bedroom design with two bathrooms go above and beyond meeting everyone's needs.