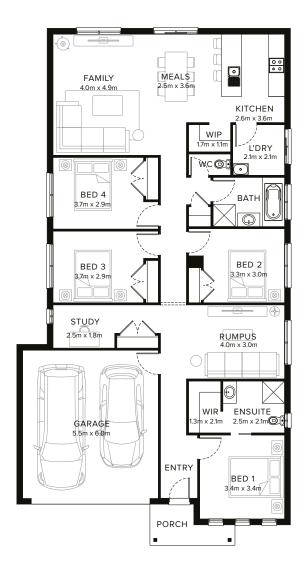

### **Smart Functional Lifestyle**

A smart single storey, the Neo floor plan takes first home buyers lifestyle into consideration. The spotlight of the home, the kitchen showcases an open plan design that skilfully combines the dining and family area. You'll also find four bedrooms as well as two bathrooms and double car garage. The Neo is crafted with practical living in mind.

# Standard Floorplan

4 🕮 2 🕮 2 🖨 1 🖁 2 😂

#### **Specifications**

 Living
 Garage
 Porch\*
 House Total\*
 Facade

 165.64m²
 36.11m²
 4.36m²
 206.11m²
 Valley

 17.83sq
 3.89sq
 0.47sq
 22.19sq