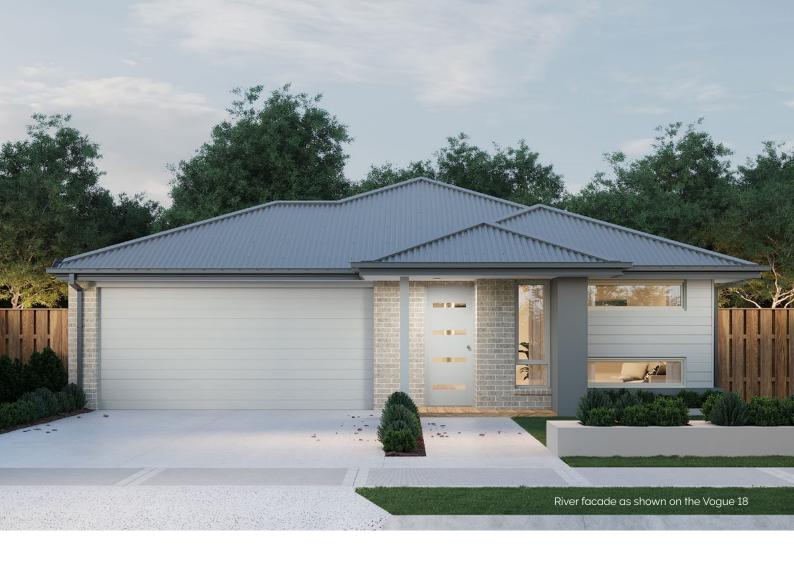

#### **Specifications**

 Living
 Garage
 Porch\*
 House Total\*
 Facade

 165.64m²
 36.11m²
 4.36m²
 206.11m²
 Valley

 17.83sq
 3.89sq
 0.47sq
 22.19sq

#### Suitable Facades

Brook Lagoon River Valley

Cove Lake Spring

House Width House Depth Block Width Block Depth

11.1m 20.9m ≥ 12.5m ≥ 28m