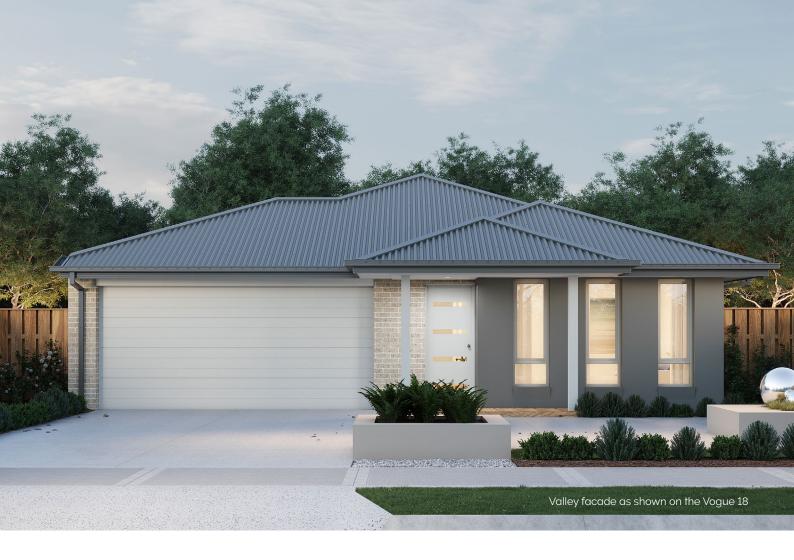

#### **Specifications**

 Living
 Garage
 Porch\*
 House Total\*
 Facade

 140.16m²
 36.46m²
 5.65m²
 182.27m²
 Valley

 15.09sq
 3.92sq
 0.61sq
 19.62sq

#### Suitable Facades

Brook Lagoon River Valley

Cove Lake Spring

House Width House Depth Block Width Block Depth

11.1m 18.9m ≥ 12.5m ≥ 25m