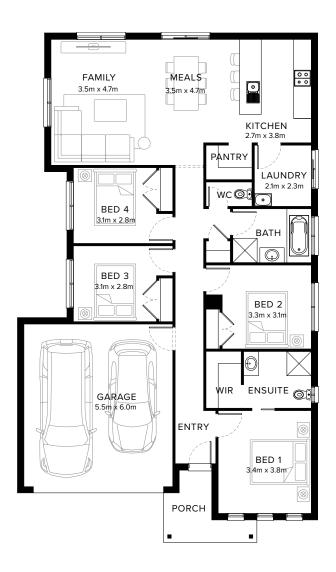

### **Smart Functional Lifestyle**

A smart single storey, the Neo floor plan takes first home buyers lifestyle into consideration. The spotlight of the home, the kitchen showcases an open plan design that skilfully combines the dining and family area. You'll also find four bedrooms as well as two bathrooms and double car garage. The Neo is crafted with practical living in mind.

## Standard Floorplan

4 🖺 1 💷 2 📛 2 📾

#### **Specifications**

 Living
 Garage
 Porch\*
 House Total\*
 Facade

 140.16m²
 36.46m²
 5.65m²
 182.27m²
 Valley

 15.09sq
 3.92sq
 0.61sq
 19.62sq