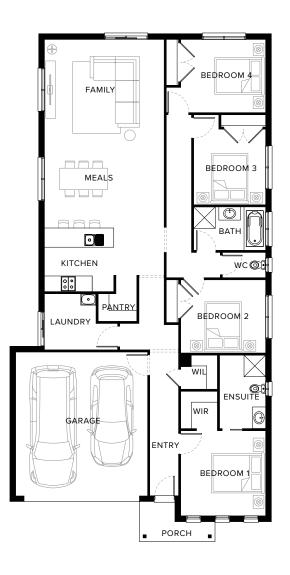

# Standard Floorplan

#### Specifications

| Living               | Garage              | Porch*             | Total*               |
|----------------------|---------------------|--------------------|----------------------|
| 164.24m <sup>2</sup> | 36.05m <sup>2</sup> | 3.86m <sup>2</sup> | 204.15m <sup>2</sup> |
| 17.68sq              | 3.88sq              | 0.42sq             | 21.98sq              |

## Specifications & Options