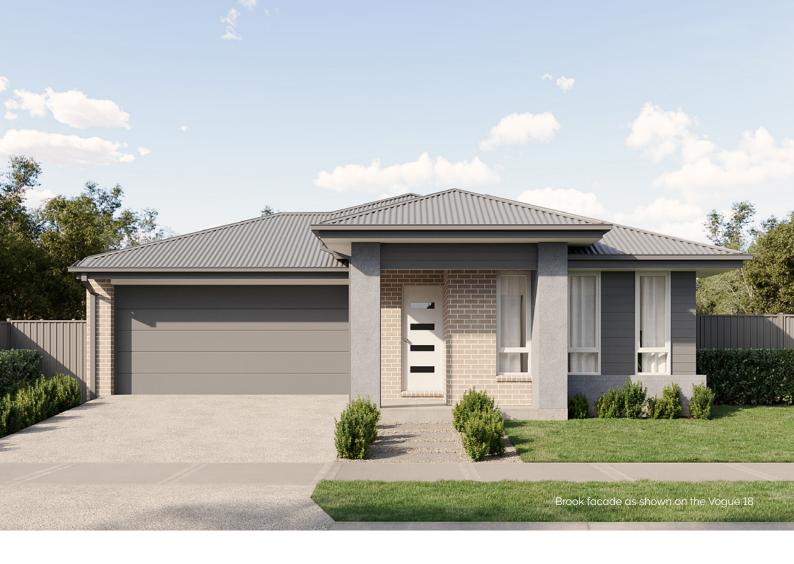

#### Suitable Facades

Brook Lagoon River Valley

Cove Lake Spring

House Width House Depth Block Width Block Depth

12.6m 14.8m ≥ 14m ≥ 21m