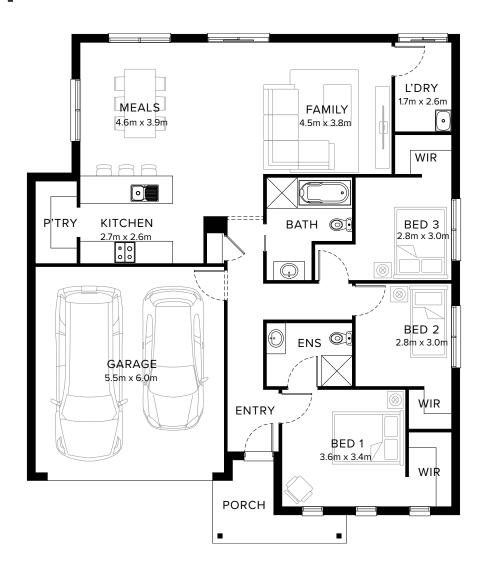

### Cosy Sleek Hideaway

Compact yet cosy, the Cosmo will satisfy all your needs. The focal point of the home is the open plan kitchen, meals and family area that extends across the width of the Cosmo. The main bedroom is equipped with walk-in-robe and ensuite, while two additional bedrooms with built-in-robes serviced by a central bathroom offers convenience.

# Standard Floorplan

3 🖺 1 🕮 2 🖨 2 📾

#### **Specifications**

 Living
 Garage
 Porch\*
 House Total\*
 Facade

 127.34m²
 35.90m²
 5.74m²
 168.99m²
 Valley

 13.71sq
 3.88sq
 0.62sq
 18.19sq