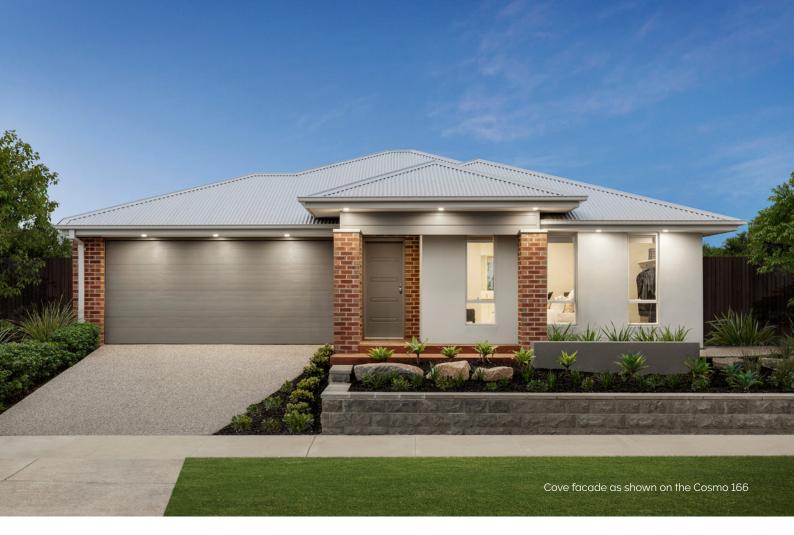

## Cosy Sleek Hideaway

Compact yet cosy, the Cosmo will satisfy all your needs. The focal point of the home is the open plan kitchen, meals and family area that extends across the width of the Cosmo. The main bedroom is equipped with walk-in-robe and ensuite, while two additional bedrooms with built-in-robes serviced by a central bathroom offers convenience.

#### **Suitable Facades**

| Brook       | Lagoon      | River       | Valley      |
|-------------|-------------|-------------|-------------|
| Cove        | Lake        | Spring      |             |
|             |             |             |             |
|             |             |             |             |
| House Width | House Depth | Block Width | Block Depth |
| 10.0        | 14 6:00     | ≥ 14m       | ≥ 21m       |
| 12.6m       | 14.6m       | 2 14111     | 2 2111      |