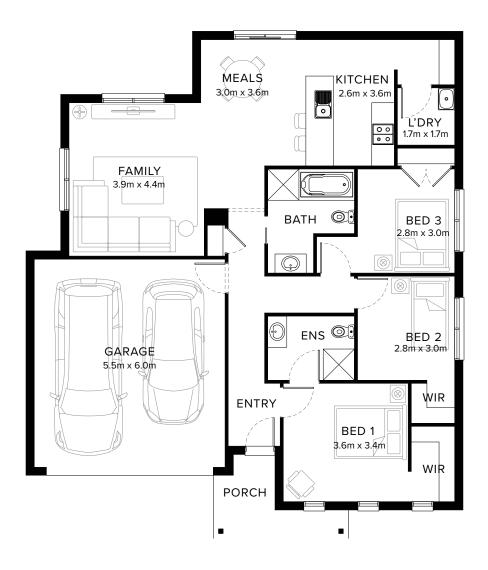

## Cosy Sleek Hideaway

Compact yet cosy, the Cosmo will satisfy all your needs. The focal point of the home is the open plan kitchen, meals and family area that extends across the width of the Cosmo. The main bedroom is equipped with walk-in-robe and ensuite, while two additional bedrooms with built-in-robes serviced by a central bathroom offers convenience.

# Standard Floorplan

#### Specifications

| Living               | Garage              | Porch*             | House Total*         | Facade |
|----------------------|---------------------|--------------------|----------------------|--------|
| 116.59m <sup>2</sup> | 36.14m <sup>2</sup> | 5.74m <sup>2</sup> | 158.47m <sup>2</sup> | Valley |
| 12.55sq              | 3.89sq              | 0.62sq             | 17.06sq              |        |