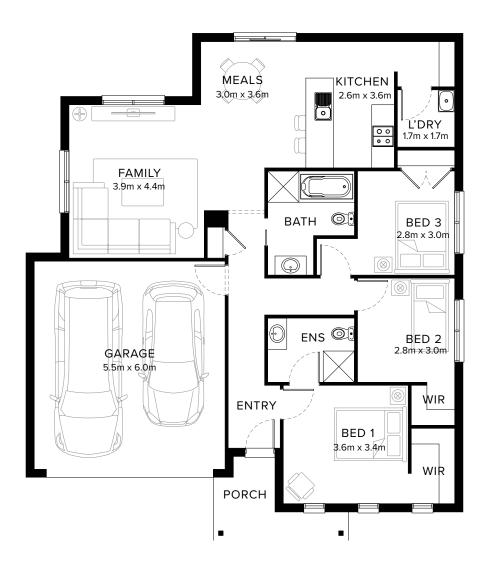

# Standard Floorplan

3 🖺 1 🕮 2 😓 2 🕾

#### **Specifications**

 Living
 Garage
 Porch\*
 House Total\*
 Facade

 116.59m²
 36.14m²
 5.74m²
 158.47m²
 Valley

 12.55sq
 3.89sq
 0.62sq
 17.06sq

### Cosy Sleek Hideaway

Compact yet cosy, the Cosmo will satisfy all your needs. The focal point of the home is the open plan kitchen, meals and family area that extends across the width of the Cosmo. The main bedroom is equipped with walk-in-robe and ensuite, while two additional bedrooms with built-in-robes serviced by a central bathroom offers convenience.