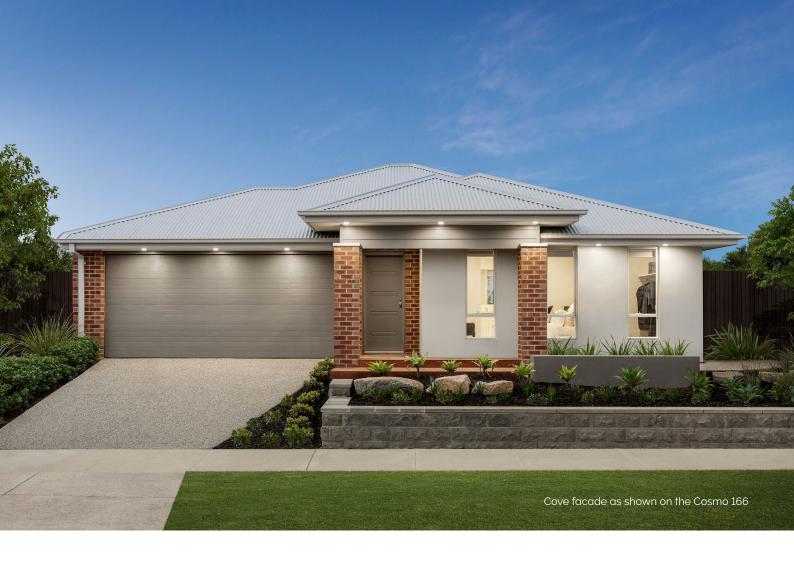

### The Cosmo

3 🕮 1 🕮 2 😓 2 😂

### Cosy Sleek Hideaway

Compact yet cosy, the Cosmo will satisfy all your needs. The focal point of the home is the open plan kitchen, meals and family area that extends across the width of the Cosmo. The main bedroom is equipped with walk-in-robe and ensuite, while two additional bedrooms with built-in-robes serviced by a central bathroom offers convenience.

#### Suitable Facades

Brook Lagoon River Valley

Cove Lake Spring

House Width House Depth Block Width Block Depth

12.6m 14.6m ≥ 14m ≥ 21m