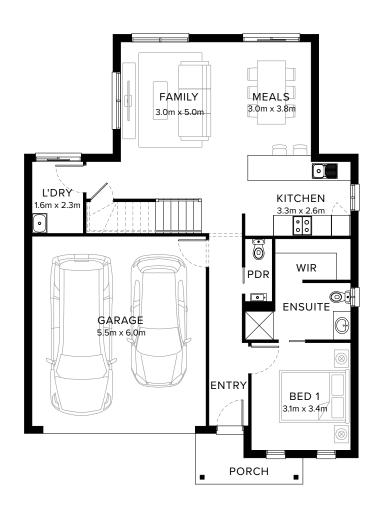

# Standard Floorplan

4 🕮 2 🕮 2 🖨 1 🚣 2 🕾

#### **Specifications**

**Ground Floor** First Floor Garage Porch\* House Total\* Facade 84.75m<sup>2</sup> 79.19m<sup>2</sup> 35.76m<sup>2</sup>  $4.00m^{2}$ 203.71m<sup>2</sup> Valley 9.12sq 8.52sq 3.85sq 0.43sq 21.93sq