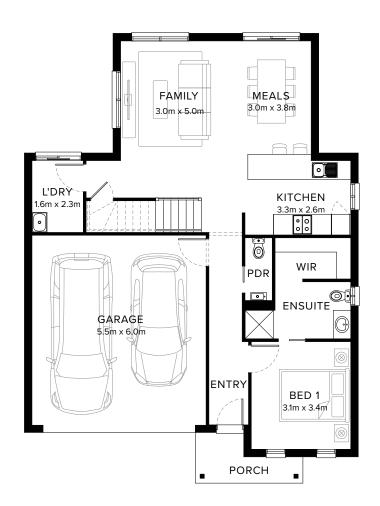

# Standard Floorplan

4 🕮 2 🕮 2 🖨 1 🚣 2 🕾

#### **Specifications**

**Ground Floor** First Floor Garage Porch\* House Total\* Facade 84.75m<sup>2</sup> 79.19m<sup>2</sup> 35.76m<sup>2</sup>  $4.00m^{2}$ 203.71m<sup>2</sup> Valley 9.12sq 8.52sq 3.85sq 0.43sq 21.93sq