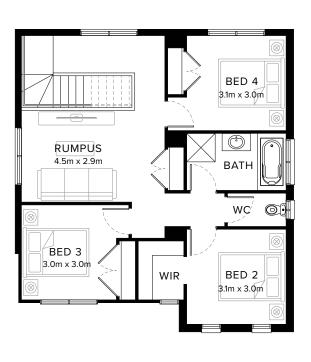

# Standard Floorplan

4 🕮 2 🕮 2 🖨 1 🚣 2 🕾

#### **Specifications**

**Ground Floor** First Floor Garage Porch\* House Total\* Facade 84.75m<sup>2</sup> 79.19m<sup>2</sup> 35.76m<sup>2</sup>  $4.00m^{2}$ 203.71m<sup>2</sup> Valley 9.12sq 8.52sq 3.85sq 0.43sq 21.93sq