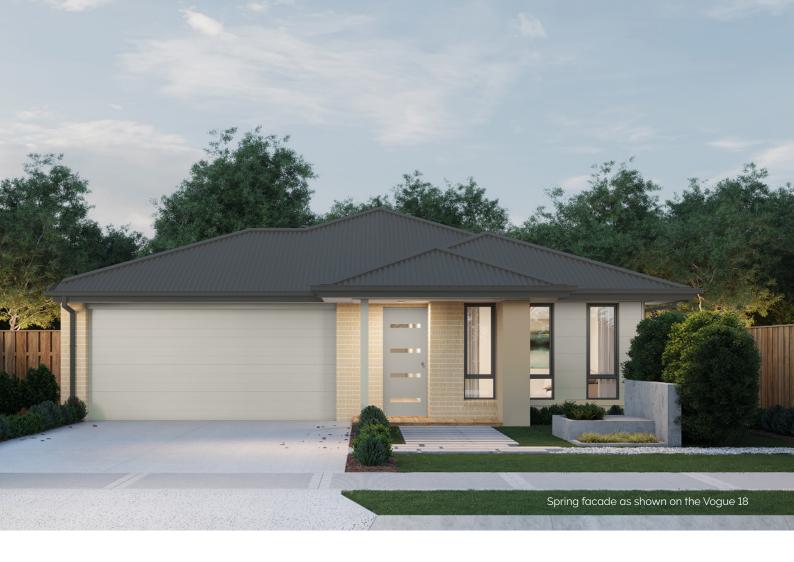

#### Suitable Facades

Brook Lagoon River Valley

Cove Lake Spring

House Width House Depth Block Width Block Depth

9.1m 18.6m ≥ 10.5m ≥ 25m