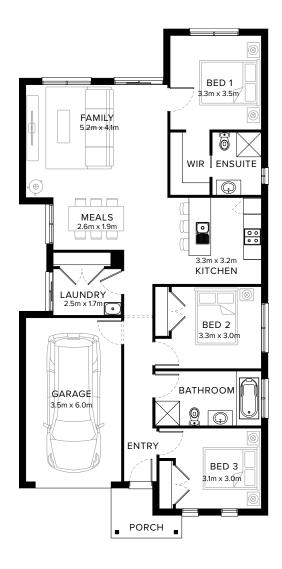

# Standard Floorplan

3 🖺 1 🕮 2 📛 1 🕾

#### **Specifications**

 Living
 Garage
 Porch\*
 House Total\*
 Facade

 120.14m²
 23.54m²
 3.67m²
 147.35m²
 Valley

 12.39sq
 2.53sq
 0.40sq
 15.86sq

### Stylish Sanctuary Retreat

The Urban is a sanctuary where no compromises need to be made, the single storey invites special moments and memories. The main bedroom is located at the rear of the home with large walk-in-robe and ensuite, perfectly positioned for a privacy and retreat. Two additional bedrooms and central bathroom ensures the needs of family are more than catered for. The family will always love living in the Urban.