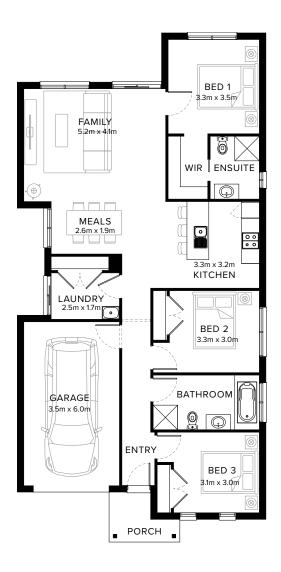

# Standard Floorplan

3 🖺 1 🕮 2 😓 1 🕾

#### **Specifications**

 Living
 Garage
 Porch\*
 House Total\*
 Facade

 120.14m²
 23.54m²
 3.67m²
 147.35m²
 Valley

 12.39sq
 2.53sq
 0.40sq
 15.86sq