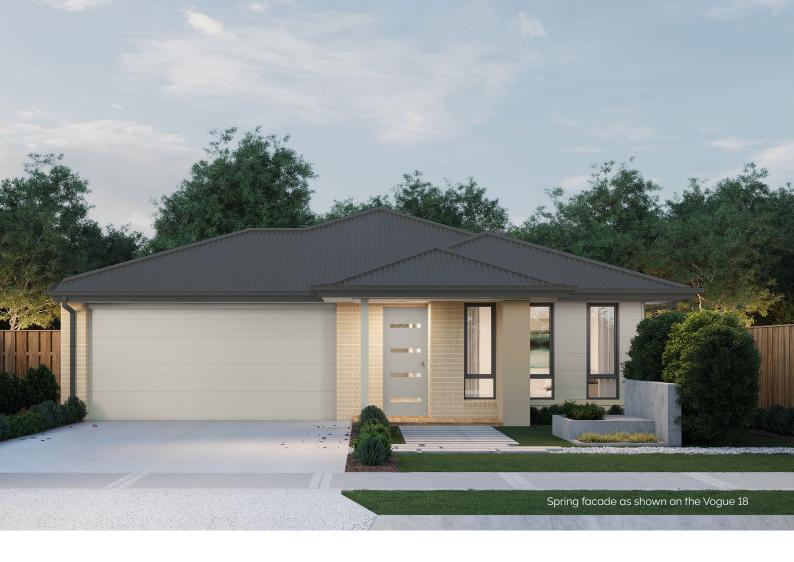

### Stylish Sanctuary Retreat

The Urban is a sanctuary where no compromises need to be made, the single storey invites special moments and memories. The main bedroom is located at the rear of the home with large walk-in-robe and ensuite, perfectly positioned for a privacy and retreat. Two additional bedrooms and central bathroom ensures the needs of family are more than catered for. The family will always love living in the Urban.

#### Suitable Facades

Brook Lagoon River Valley

Cove Lake Spring

House Width House Depth Block Width Block Depth

9.1m 18.6m ≥ 10.5m ≥ 25m