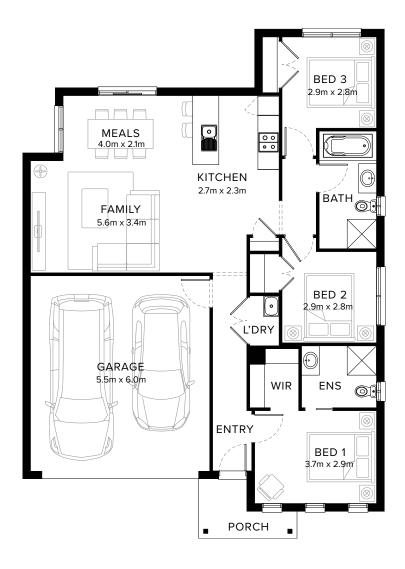

# Standard Floorplan

3 🖷 1 💷 2 📛 2 📾

#### **Specifications**

 Living
 Garage
 Porch\*
 House Total\*
 Facade

 106.82m²
 35.76m²
 3.99m²
 146.57m²
 Valley

 11.50sq
 3.85sq
 0.43sq
 15.78sq