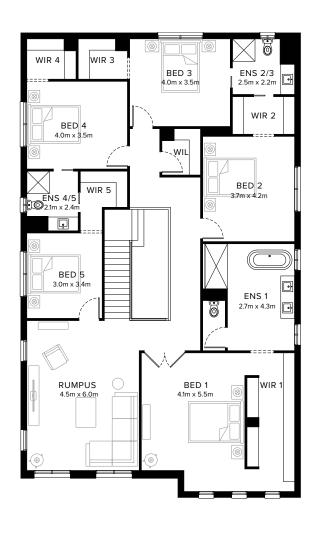

# Standard Floorplan

#### **Specifications**

| Ground Floor | First Floor          | Garage              | Porch*              | C.O.A               | House Total*         | Facade    |
|--------------|----------------------|---------------------|---------------------|---------------------|----------------------|-----------|
| 173.98m²     | 202.81m <sup>2</sup> | 37.23m <sup>2</sup> | 10.42m <sup>2</sup> | 18.09m <sup>2</sup> | 442.53m <sup>2</sup> | Clydevale |
| 18.73sq      | 21.83sq              | 4.01sq              | 1.12g               | 1.95sq              | 47.63sq              |           |

### Contemporary Spacious Masterpiece

The Shoreham will exceed your expectations. Designed for families seeking a blend of spaciousness and style. This home features a generously sized main bedroom with walk-in-robe and luxurious ensuite. Upstairs, four additional bedrooms with walk-in-robes and shared ensuite between two bedrooms provide ample space for the whole family. The ground floor designed to entertain. Kitchen fitted with butlers, overlooks meals that seamlessly connects to a covered outdoor area. Spacious family area that promises a stylish and adaptable living experience.