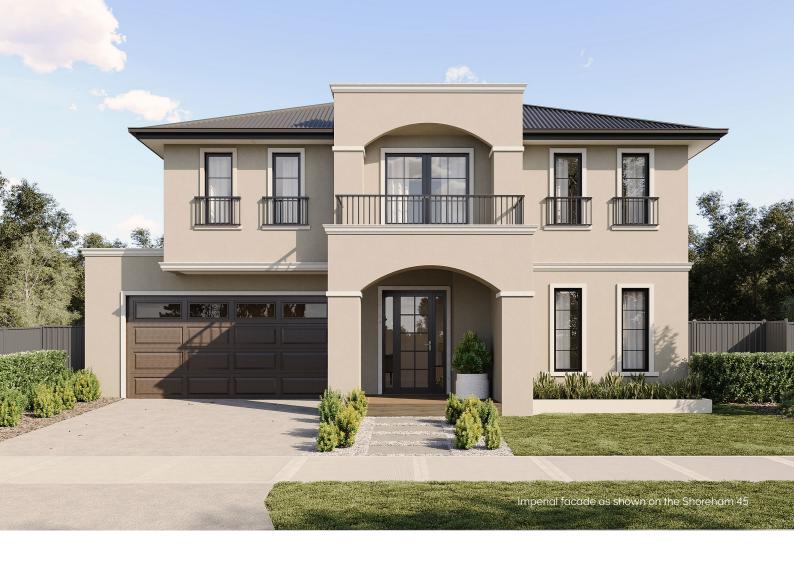

### Contemporary Spacious Masterpiece

The Shoreham will exceed your expectations. Designed for families seeking a blend of spaciousness and style. This home features a generously sized main bedroom with walk-in-robe and luxurious ensuite. Upstairs, four additional bedrooms with walk-in-robes and shared ensuite between two bedrooms provide ample space for the whole family. The ground floor designed to entertain. Kitchen fitted with butlers, overlooks meals that seamlessly connects to a covered outdoor area. Spacious family area that promises a stylish and adaptable living experience.

#### Suitable Facades

Clydevale Sands Brookhaven Imperial Bay Newhaven McKinley Tuscan

House WidthHouse DepthBlock WidthBlock Depth14.2m20.4m≥ 15.24m≥ 27m