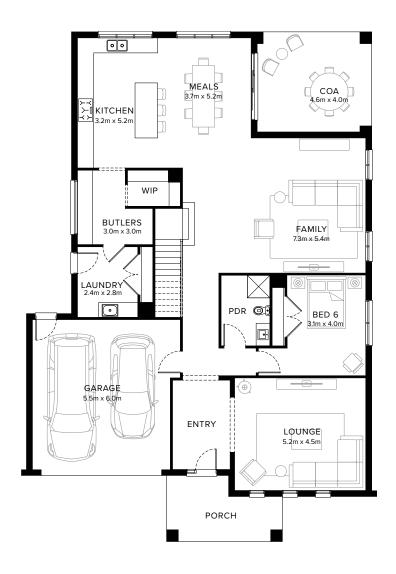

# Standard Floorplan

#### **Specifications**

| Ground Floor | First Floor          | Garage              | Porch*              | C.O.A               | House Total*         | Facade    |
|--------------|----------------------|---------------------|---------------------|---------------------|----------------------|-----------|
| 173.98m²     | 202.81m <sup>2</sup> | 37.23m <sup>2</sup> | 10.42m <sup>2</sup> | 18.09m <sup>2</sup> | 442.53m <sup>2</sup> | Clydevale |
| 18.73sq      | 21.83sq              | 4.01sq              | 1.12g               | 1.95sq              | 47.63sq              |           |

### Contemporary Spacious Masterpiece

The Shoreham will exceed your expectations. Designed for families seeking a blend of spaciousness and style. This home features a generously sized main bedroom with walk-in-robe and luxurious ensuite. Upstairs, four additional bedrooms with walk-in-robes and shared ensuite between two bedrooms provide ample space for the whole family. The ground floor designed to entertain. Kitchen fitted with butlers, overlooks meals that seamlessly connects to a covered outdoor area. Spacious family area that promises a stylish and adaptable living experience.