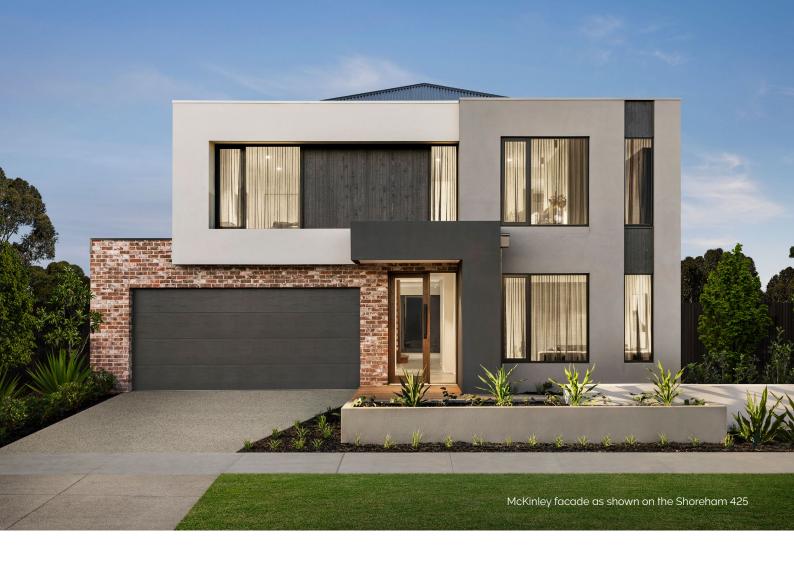

### The Shoreham 42

5 🖺 3 🕮 4 🖨 1 計 2 📾 1 🗎

### Contemporary Spacious Masterpiece

The Shoreham will exceed your expectations. Designed for families seeking a blend of spaciousness and style. This home features a generously sized main bedroom with walk-in-robe and luxurious ensuite. Upstairs, four additional bedrooms with walk-in-robes and shared ensuite between two bedrooms provide ample space for the whole family. The ground floor designed to entertain. Kitchen fitted with butlers, overlooks meals that seamlessly connects to a covered outdoor area. Spacious family area that promises a stylish and adaptable living experience.