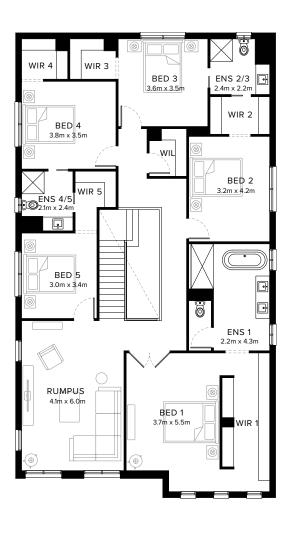

# Standard Floorplan

5 昌 3 旦 4 台 1 品 2 🕾 1 庇

#### **Specifications**

| Ground Floor | First Floor          | Garage              | Porch*             | C.O.A               | House Total*         | Facade    |
|--------------|----------------------|---------------------|--------------------|---------------------|----------------------|-----------|
| 148.39m²     | 188.44m <sup>2</sup> | 36.72m <sup>2</sup> | 8.62m <sup>2</sup> | 13.29m <sup>2</sup> | 395.48m <sup>2</sup> | Clydevale |
| 15.97sq      | 20.28sq              | 3.95sq              | 0.93sq             | 1.43sq              | 42.57sq              |           |