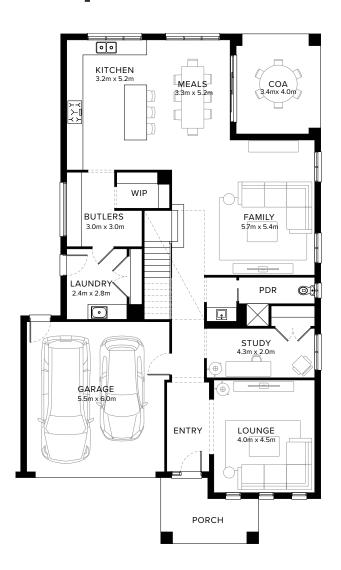

# Standard Floorplan

5 昌 3 旦 4 台 1 品 2 🕾 1 庇

#### **Specifications**

| Ground Floor | First Floor          | Garage              | Porch*             | C.O.A               | House Total*         | Facade    |
|--------------|----------------------|---------------------|--------------------|---------------------|----------------------|-----------|
| 148.39m²     | 188.44m <sup>2</sup> | 36.72m <sup>2</sup> | 8.62m <sup>2</sup> | 13.29m <sup>2</sup> | 395.48m <sup>2</sup> | Clydevale |
| 15.97sq      | 20.28sq              | 3.95sq              | 0.93sq             | 1.43sq              | 42.57sq              |           |