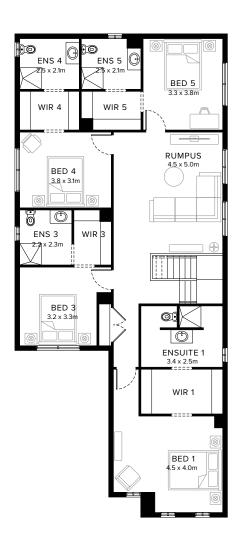

# Standard Floorplan

5 A 3 A 5 A 1 A 2 A 1 A

#### **Specifications**

**Ground Floor** First Floor Garage Porch\* C.O.A House Total\* Facade 136.69m<sup>2</sup> 148.89m<sup>2</sup> 36.17m<sup>2</sup> 4.32m<sup>2</sup> 13.00m<sup>2</sup> 339.07m<sup>2</sup> Parkway 14.71sq 16.03sq 3.89sq 0.46sq 1.40sq 36.50sq