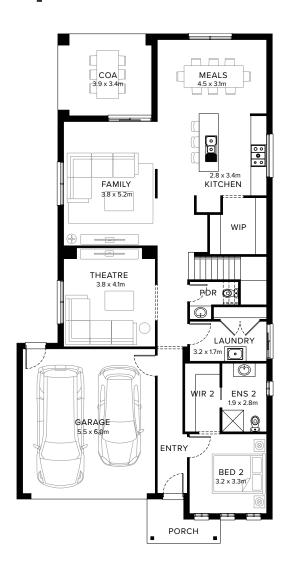

# Standard Floorplan

5 A 3 A 5 A 1 A 2 A 1 A

#### **Specifications**

**Ground Floor** First Floor Garage Porch\* C.O.A House Total\* Facade 136.69m<sup>2</sup> 148.89m<sup>2</sup> 36.17m<sup>2</sup> 4.32m<sup>2</sup> 13.00m<sup>2</sup> 339.07m<sup>2</sup> Parkway 14.71sq 16.03sq 3.89sq 0.46sq 1.40sq 36.50sq