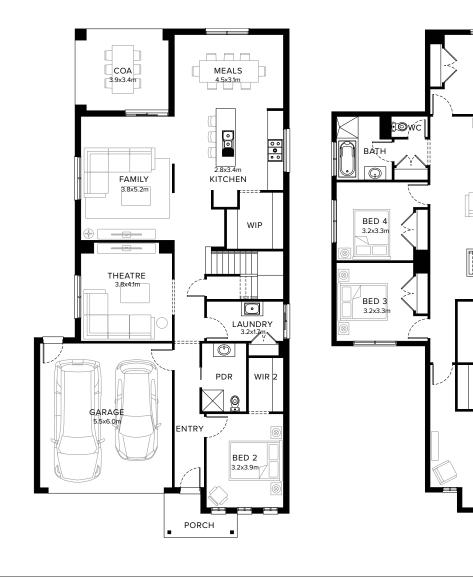

# Standard Floorplan

BED 5 3.9x3.3m

RUMPUS 4.5x5.5m

0

ENSUITE

3.4x2.5m

WIR 1

BED 1

4.5x4.0m

 $\oplus$ 

### Specifications

| Ground Floor         | First Floor          | Garage              | Porch*             | C.O.A               | House Total*         | Facade  |
|----------------------|----------------------|---------------------|--------------------|---------------------|----------------------|---------|
| 136.69m <sup>2</sup> | 135.67m <sup>2</sup> | 36.17m <sup>2</sup> | 4.32m <sup>2</sup> | 13.00m <sup>2</sup> | 325.84m <sup>2</sup> | Parkway |
| 14.71sq              | 14.60sq              | 3.89sq              | 0.46sq             | 1.40sq              | 35.07sq              |         |
|                      |                      |                     |                    |                     |                      |         |