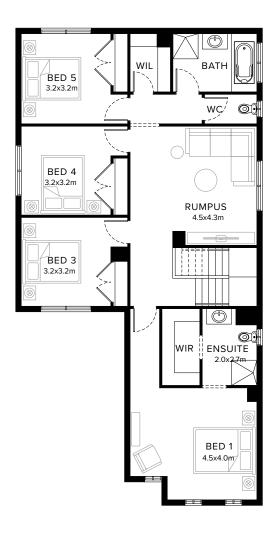

# Standard Floorplan

#### Specifications

| Ground Floor         | First Floor          | Garage              | Porch*             | C.O.A               | House Total*         | Facade  |
|----------------------|----------------------|---------------------|--------------------|---------------------|----------------------|---------|
| 112.43m <sup>2</sup> | 122.43m <sup>2</sup> | 36.17m <sup>2</sup> | 4.32m <sup>2</sup> | 10.56m <sup>2</sup> | 285.91m <sup>2</sup> | Parkway |
| 12.10sq              | 13.18sq              | 3.89sq              | 0.46sq             | 1.14sq              | 30.78sq              |         |
|                      |                      |                     |                    |                     |                      |         |