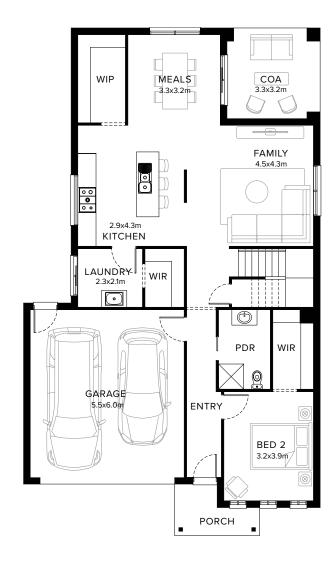

# Standard Floorplan

#### Specifications

| Ground Floor         | First Floor          | Garage              | Porch*             | C.O.A               | House Total*         | Facade  |
|----------------------|----------------------|---------------------|--------------------|---------------------|----------------------|---------|
| 112.43m <sup>2</sup> | 122.43m <sup>2</sup> | 36.17m <sup>2</sup> | 4.32m <sup>2</sup> | 10.56m <sup>2</sup> | 285.91m <sup>2</sup> | Parkway |
| 12.10sq              | 13.18sq              | 3.89sq              | 0.46sq             | 1.14sq              | 30.78sq              |         |
|                      |                      |                     |                    |                     |                      |         |