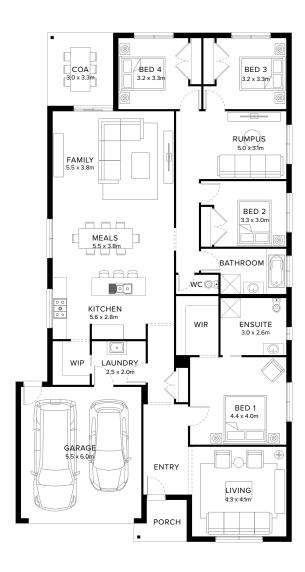

# Standard Floorplan

4 🖺 3 🕮 2 🖨 2 🚓 1 🗊

#### **Specifications**

Living Garage Porch\* C.O.A House Total\* Facade 214.89m<sup>2</sup> 36.36m<sup>2</sup>  $3.98m^{2}$ 10.04m<sup>2</sup> 265.27m<sup>2</sup> Harbour 23.13sq 3.91sq 0.43sq 1.08sq 28.55sq