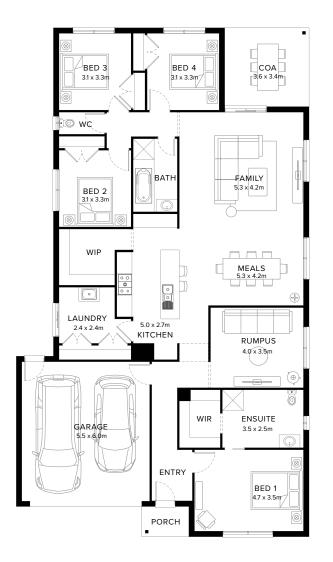

# Standard Floorplan

| Living               | Garage              | Porch*             | C.O.A               | House Total*         | Facade  |
|----------------------|---------------------|--------------------|---------------------|----------------------|---------|
| 195.22m <sup>2</sup> | 36.14m <sup>2</sup> | 2.64m <sup>2</sup> | 12.31m <sup>2</sup> | 246.31m <sup>2</sup> | Harbour |
| 21.01sq              | 3.89sq              | 0.28sq             | 1.32sq              | 26.51sq              |         |
|                      |                     |                    |                     |                      |         |