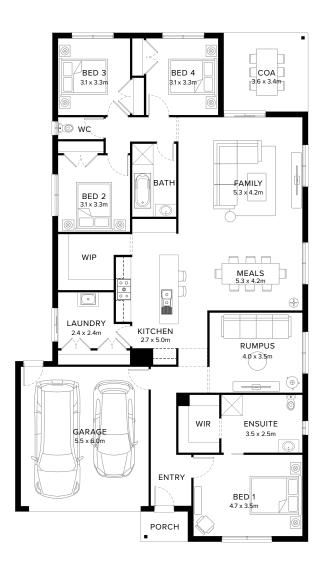

# Standard Floorplan

4 🕮 2 🕮 2 😂 1 🔝

#### **Specifications**

Living Garage Porch\* C.O.A House Total\* Facade 195.22m<sup>2</sup> 36.14m<sup>2</sup> 2.64m<sup>2</sup> 12.31m<sup>2</sup> 246.31m<sup>2</sup> Harbour 21.01sq 3.89sq 0.28sq 1.32sq 26.51sq