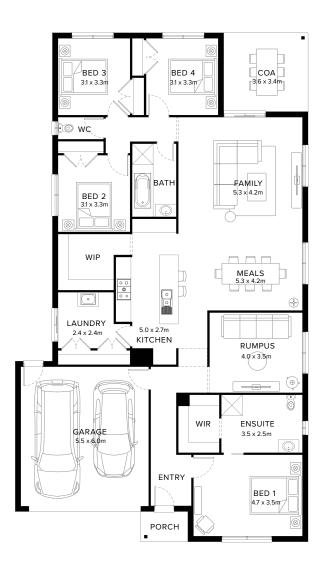

# Standard Floorplan

4 🕮 2 🕮 2 😂 1 🔝

#### **Specifications**

Living Garage Porch\* C.O.A House Total\* Facade 195.22m<sup>2</sup> 36.14m<sup>2</sup> 2.64m<sup>2</sup> 12.31m<sup>2</sup> 246.31m<sup>2</sup> Harbour 21.01sq 3.89sq 0.28sq 1.32sq 26.51sq