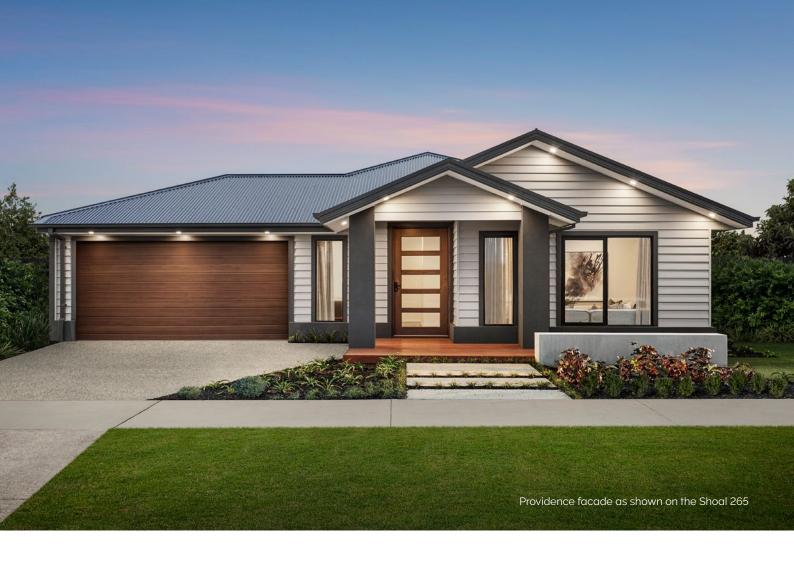

### Captivating & Adored

The Shoal ticks all the boxes if you're looking for a design that combines style and functionality. Featuring four bedrooms, two bathrooms plus an abundance of space for a large family. The Shoal is a design that is both enchanting and comfortable.

#### **Specifications**

| Living               | Garage              | Porch*             | C.O.A               | House Total*         | Facade  |
|----------------------|---------------------|--------------------|---------------------|----------------------|---------|
| 165.28m <sup>2</sup> | 36.05m <sup>2</sup> | 1.37m <sup>2</sup> | 10.61m <sup>2</sup> | 213.31m <sup>2</sup> | Harbour |
| 17.79sa              | 3.88sq              | 0.15sa             | 1.14sa              | 22.96sa              |         |