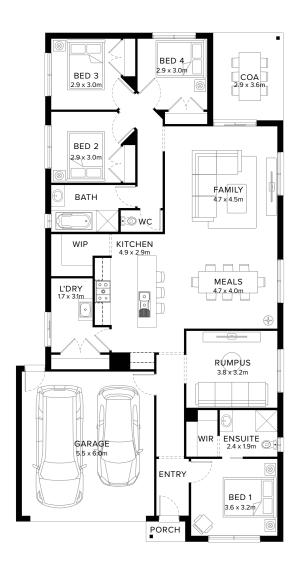

# Standard Floorplan

4 🕮 2 🕮 2 😂 1 🔝

#### **Specifications**

| Living               | Garage              | Porch*             | C.O.A               | House Total*         | Facade  |
|----------------------|---------------------|--------------------|---------------------|----------------------|---------|
| 165.28m <sup>2</sup> | 36.05m <sup>2</sup> | 1.37m <sup>2</sup> | 10.61m <sup>2</sup> | 213.31m <sup>2</sup> | Harbour |
| 17.79sa              | 3.88sq              | 0.15sa             | 1.14sa              | 22.96sa              |         |