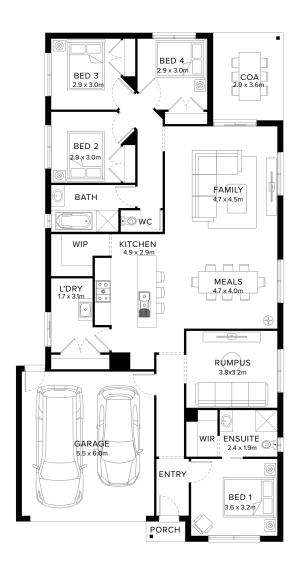

# Standard Floorplan

4 🖺 2 🕮 2 🖨 1 🔝

#### **Specifications**

Living Garage Porch\* C.O.A House Total\* Facade 165.28m<sup>2</sup> 36.05m<sup>2</sup> 1.37m<sup>2</sup> 10.61m<sup>2</sup> 213.31m<sup>2</sup> Harbour 17.79sq 3.88sq 0.15sq 1.14sq 22.96sq