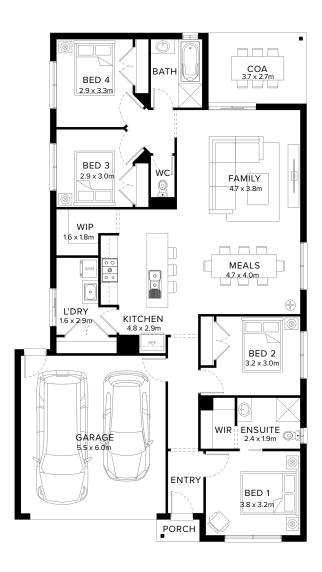

# Standard Floorplan

#### **Specifications**

| Living               | Garage              | Porch*             | C.O.A               | House Total*         | Facade  |
|----------------------|---------------------|--------------------|---------------------|----------------------|---------|
| 146.41m <sup>2</sup> | 36.08m <sup>2</sup> | 1.37m <sup>2</sup> | 10.03m <sup>2</sup> | 193.90m <sup>2</sup> | Harbour |
| 15.76sq              | 3.88sg              | 0.15sq             | 1.08sq              | 20.87sq              |         |