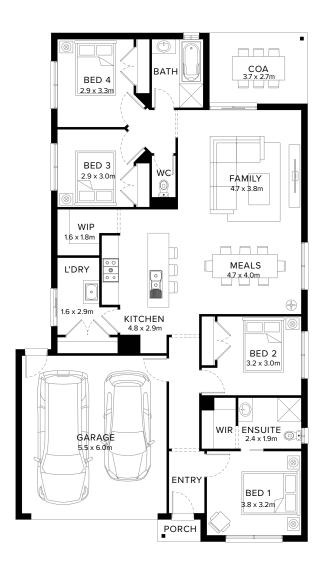

# Standard Floorplan

4 A 1 A 2 B 2 B 1 A

#### **Specifications**

Living Garage Porch\* C.O.A House Total\* Facade 146.41m<sup>2</sup>  $36.08m^{2}$ 1.37m<sup>2</sup> 10.03m<sup>2</sup> 193.90m<sup>2</sup> Harbour 15.76sq 3.88sq 0.15sq 1.08sq 20.87sq