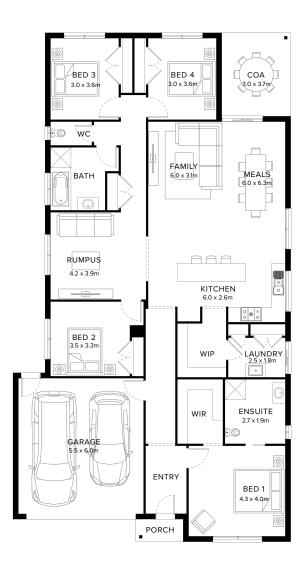

# Standard Floorplan

4 🕮 2 🕮 2 🖨 1 🖟

#### **Specifications**

Living Garage Porch\* C.O.A House Total\* Facade 198.83m<sup>2</sup> 36.10m<sup>2</sup> 2.06m<sup>2</sup> 11.18m<sup>2</sup> 248.19m<sup>2</sup> Harbour 21.40sq 3.89sq 0.22sq 1.20sq 26.72sq