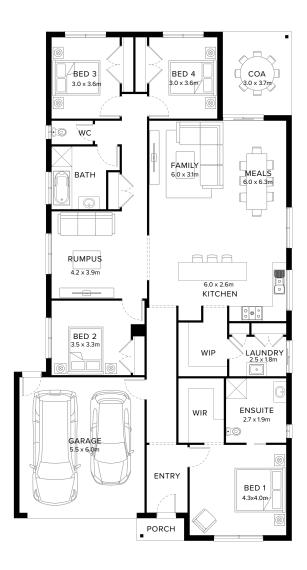

# Standard Floorplan

4 🖺 2 🕮 2 🖨 1 🖟

#### **Specifications**

Living Garage Porch\* C.O.A House Total\* Facade 198.83m<sup>2</sup> 36.10m<sup>2</sup> 2.06m<sup>2</sup> 11.18m<sup>2</sup> 248.19m<sup>2</sup> Harbour 21.40sq 3.89sq 0.22sq 1.20sq 26.72sq