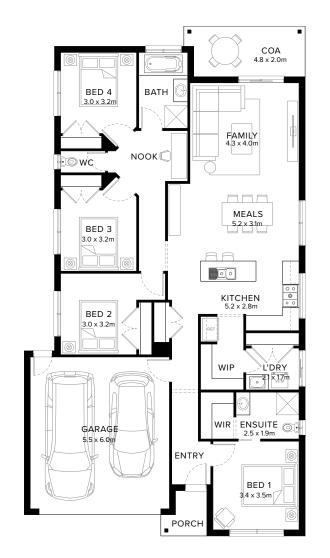

### Luxe Family Home

A luxurious, warm and inviting home to anyone who enters. The single storey design offers four bedrooms, two bathrooms and double garage, allowing families to spread out. Use the rumpus room as a second lounge, study or home office, the choice is yours.

# Standard Floorplan