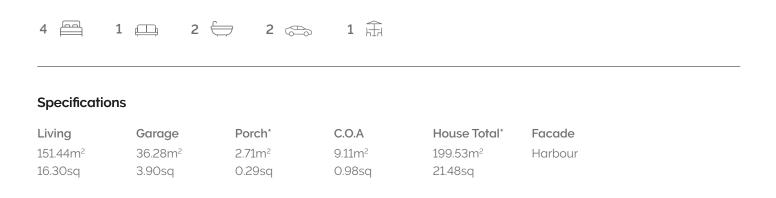

BRIDGEWATER COLLECTION



4 🖴 1 📖 2 😓 2 🚓 1 🛱

### Luxe Family Home

A luxurious, warm and inviting home to anyone who enters. The single storey design offers four bedrooms, two bathrooms and double garage, allowing families to spread out. Use the rumpus room as a second lounge, study or home office, the choice is yours.

### Fairhaven Homes

# Standard Floorplan





### Fairhaven Homes

## Specifications & Options

#### Suitable Facades

| 11.1m       | 21.4m       | ≥ 12.5m     | ≥ 28m       |            |       |
|-------------|-------------|-------------|-------------|------------|-------|
| House Width | House Depth | Block Width | Block Depth |            |       |
|             |             |             |             |            |       |
|             |             | C           |             |            |       |
| Eco         | Matrix      | Range       | Scandi      |            |       |
| Dune        | Loch        | Providence  | Resort      | Surf Coast |       |
| Canyon      | Haven       | Pier        | Regal       | Sovereign  | Tower |
| Botany      | Harbour     | Peak        | Ravine      | Sierra     | Tidal |
|