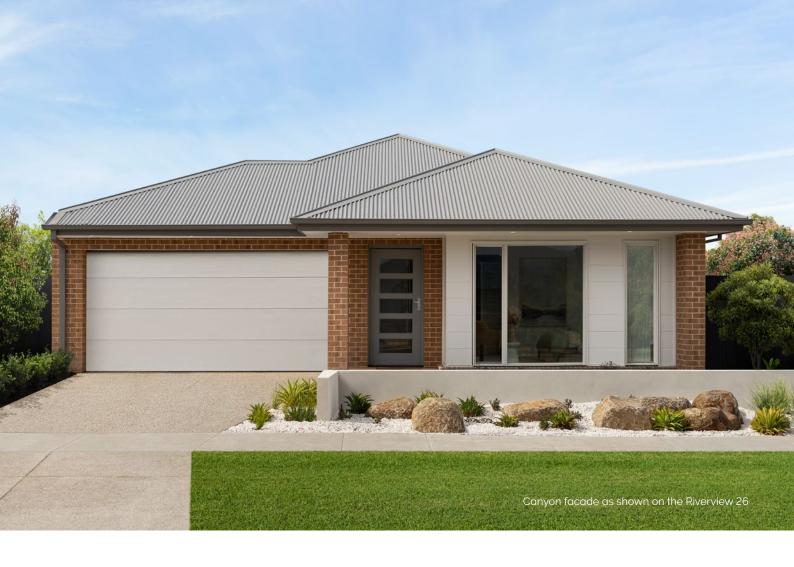

### Luxe Family Home

A luxurious, warm and inviting home to anyone who enters. The single storey design offers four bedrooms, two bathrooms and double garage, allowing families to spread out. Use the rumpus room as a second lounge, study or home office, the choice is yours.

#### **Specifications**

| Living               | Garage              | Porch*             | C.O.A              | House Total*         | Facade  |
|----------------------|---------------------|--------------------|--------------------|----------------------|---------|
| 151.44m <sup>2</sup> | 36.28m <sup>2</sup> | 2.71m <sup>2</sup> | 9.11m <sup>2</sup> | 199.53m <sup>2</sup> | Harbour |
| 16.30sa              | 3.90sa              | 0.29sa             | 0.98sg             | 21.48sa              |         |