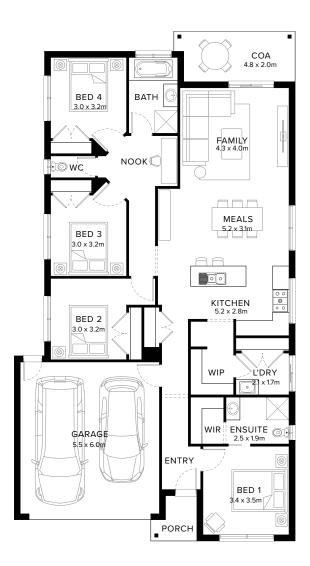

### Luxe Family Home

A luxurious, warm and inviting home to anyone who enters. The single storey design offers four bedrooms, two bathrooms and double garage, allowing families to spread out. Use the rumpus room as a second lounge, study or home office, the choice is yours.

# Standard Floorplan

#### **Specifications**

| Living               | Garage              | Porch*             | C.O.A              | House Total*         | Facade  |
|----------------------|---------------------|--------------------|--------------------|----------------------|---------|
| 151.44m <sup>2</sup> | 36.28m <sup>2</sup> | 2.71m <sup>2</sup> | 9.11m <sup>2</sup> | 199.53m <sup>2</sup> | Harbour |
| 16.30sa              | 3.90sa              | 0.29sa             | 0.98sg             | 21.48sa              |         |