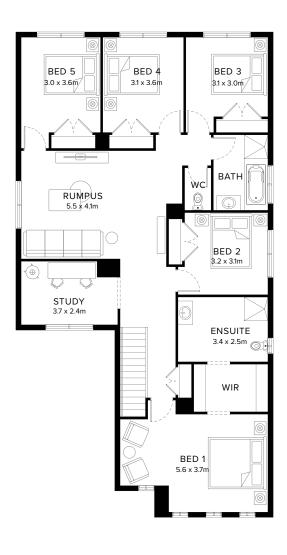

#### **Specifications**

**Ground Floor** First Floor C.O.A House Total\* Facade Garage Porch\* 132.60m<sup>2</sup> 150.57m<sup>2</sup> 36.20m<sup>2</sup> 4.50m<sup>2</sup> 18.70m<sup>2</sup> 342.56m<sup>2</sup> Parkway 14.27sq 16.21sq 3.90sq 2.01sq 36.87sq 0.48sq

#### **Available Options**

- ★ Extended shower, vanity and enclosed wc to ensuite
- ★ Increased ensuite with extended shower, vanity and enclosed wc to bedroom 1
- ★ Build over garage with bedroom 6 and ensuite with extended vanity
- ★ 4 bedrooms in lieu of 5 with walk-inrobes and relocated rumpus

- · Removed wall to family
- Extended cabinetry to laundry
- · Cabinetry to walk-in-pantry in lieu of shelving
- Extended shelving to walk-in-robe
- · Powder room in lieu of wc
- · Reconfigured wc and bathroom layout
- Bedroom 6 in lieu of living with ensuite in lieu of powder room