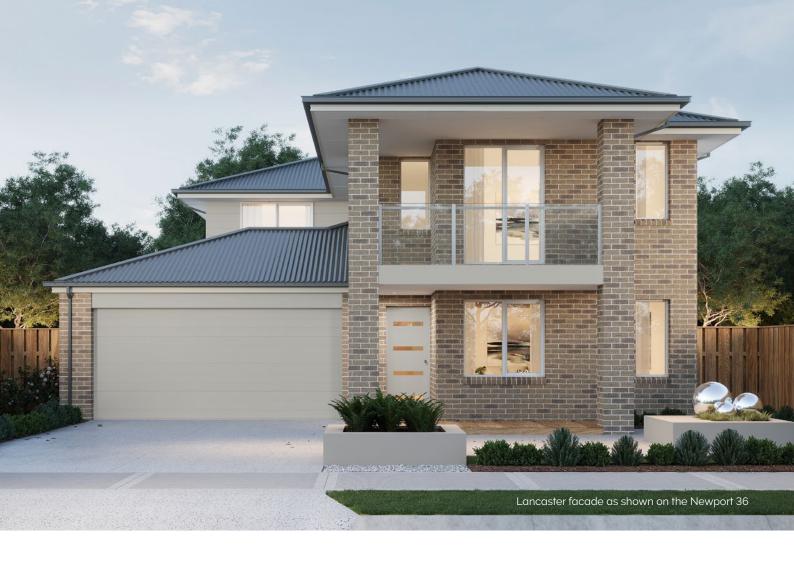

### Contemporary Family Plan

The Newport is a flowing layout that appears modern and is suitable for most needs. Instantly as you enter, you are greeted with a bright and light space. All bedrooms are located upstairs, downstairs features a generous kitchen, meals and family space with optional covered outdoor area.

#### Suitable Facades

ApexGreysonLatrobeParkwayRidgeSummitAshmondHolbrookLoddonPattersonSpireTimbertop

Edge Lancaster Meridian Pinnacle

House Width House Depth Block Width Block Depth

11.6m 19.3m ≥ 14m ≥ 27m