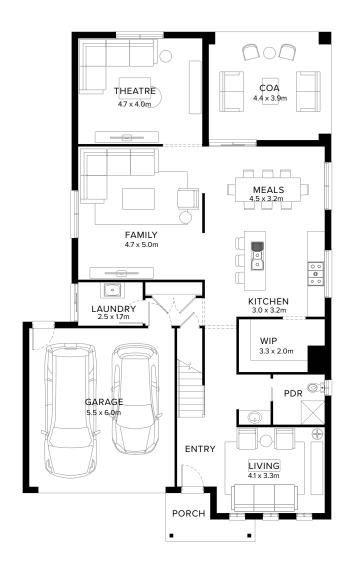

### Contemporary Family Plan

The Newport is a flowing layout that appears modern and is suitable for most needs. Instantly as you enter, you are greeted with a bright and light space. All bedrooms are located upstairs, downstairs features a generous kitchen, meals and family space with optional covered outdoor area.

#### **Specifications**

**Ground Floor** First Floor C.O.A House Total\* Facade Garage Porch\* 132.60m<sup>2</sup> 150.57m<sup>2</sup> 36.20m<sup>2</sup> 4.50m<sup>2</sup> 18.70m<sup>2</sup> 342.56m<sup>2</sup> Parkway 14.27sq 16.21sq 3.90sq 2.01sq 36.87sq 0.48sq