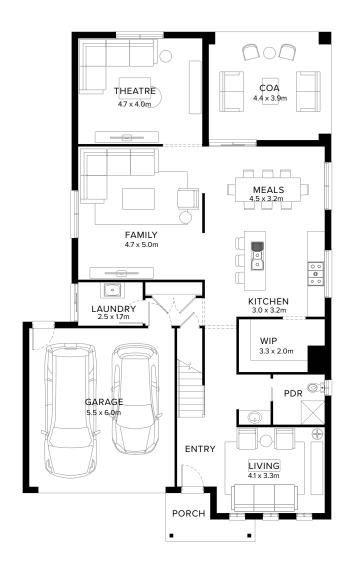

### Contemporary Family Plan

The Newport is a flowing layout that appears modern and is suitable for most needs. Instantly as you enter, you are greeted with a bright and light space. All bedrooms are located upstairs, downstairs features a generous kitchen, meals and family space with optional covered outdoor area.

# Standard Floorplan

5 🖴 4 🕮 3 🖨 1 吊 2 🕾 1 🔝

#### **Specifications**

**Ground Floor** First Floor C.O.A House Total\* Facade Garage Porch\* 132.60m<sup>2</sup> 150.57m<sup>2</sup> 36.20m<sup>2</sup> 4.50m<sup>2</sup> 18.70m<sup>2</sup> 342.56m<sup>2</sup> Parkway 14.27sq 16.21sq 3.90sq 2.01sq 36.87sq 0.48sq