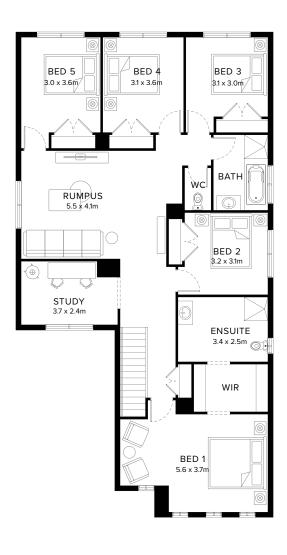

### Contemporary Family Plan

The Newport is a flowing layout that appears modern and is suitable for most needs. Instantly as you enter, you are greeted with a bright and light space. All bedrooms are located upstairs, downstairs features a generous kitchen, meals and family space with optional covered outdoor area.

# Standard Floorplan

5 🖴 4 🕮 3 🖨 1 吊 2 🕾 1 🔝

#### **Specifications**

**Ground Floor** First Floor C.O.A House Total\* Facade Garage Porch\* 132.60m<sup>2</sup> 150.57m<sup>2</sup> 36.20m<sup>2</sup> 4.50m<sup>2</sup> 18.70m<sup>2</sup> 342.56m<sup>2</sup> Parkway 14.27sq 16.21sq 3.90sq 2.01sq 36.87sq 0.48sq