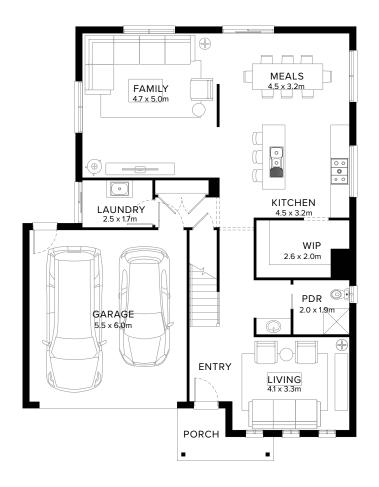

### Contemporary Family Plan

The Newport is a flowing layout that appears modern and is suitable for most needs. Instantly as you enter, you are greeted with a bright and light space. All bedrooms are located upstairs, downstairs features a generous kitchen, meals and family space with optional covered outdoor area.

#### **Specifications**

**Ground Floor** First Floor Porch\* House Total\* Facade Garage 111.20m<sup>2</sup> 110.77m<sup>2</sup> 36.20m<sup>2</sup> 4.50m<sup>2</sup> 262.67m<sup>2</sup> Parkway 11.97sq 11.92sq 3.90sq 0.48sq 28.27sq