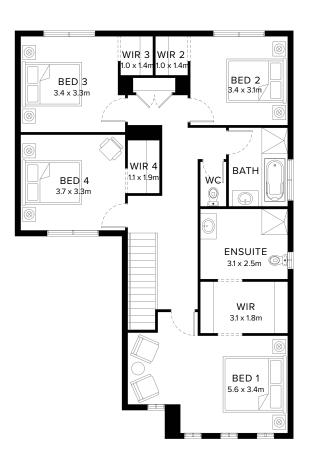

### Contemporary Family Plan

The Newport is a flowing layout that appears modern and is suitable for most needs. Instantly as you enter, you are greeted with a bright and light space. All bedrooms are located upstairs, downstairs features a generous kitchen, meals and family space with optional covered outdoor area.

#### **Specifications**

**Ground Floor** First Floor Porch\* House Total\* Facade Garage 111.20m<sup>2</sup> 110.77m<sup>2</sup> 36.20m<sup>2</sup> 4.50m<sup>2</sup> 262.67m<sup>2</sup> Parkway 11.97sq 11.92sq 3.90sq 0.48sq 28.27sq