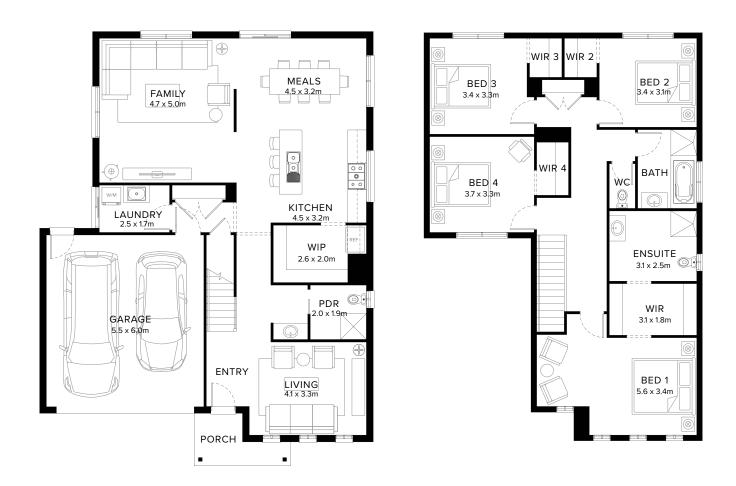

## Standard Floorplan

### Specifications

| Ground Floor         | First Floor          | Garage              | Porch*             | House Total*         | Facade  |
|----------------------|----------------------|---------------------|--------------------|----------------------|---------|
| 111.20m <sup>2</sup> | 110.77m <sup>2</sup> | 36.20m <sup>2</sup> | 4.50m <sup>2</sup> | 262.67m <sup>2</sup> | Parkway |
| 11.97sq              | 11.92sq              | 3.90sq              | 0.48sq             | 28.27sq              |         |
|                      |                      |                     |                    |                      |         |