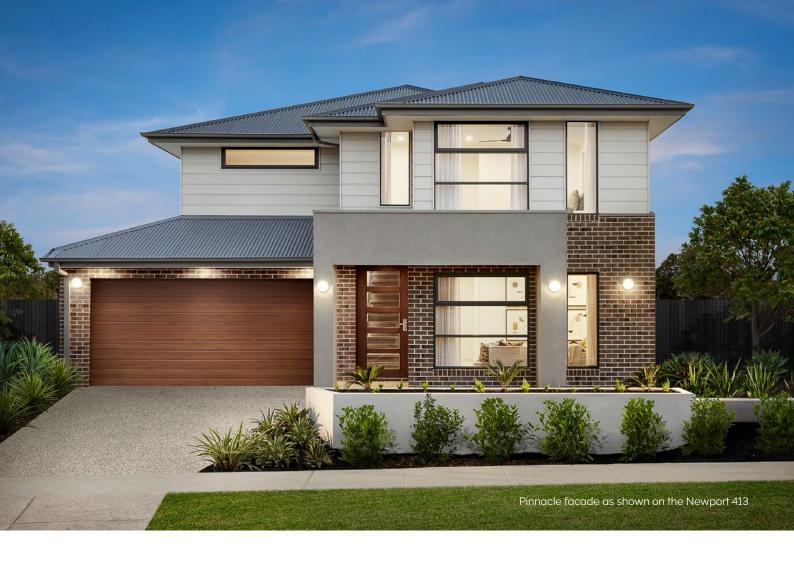

### The Newport 28

4 🕮 2 🕮 3 🖨 2 🕾

### Contemporary Family Plan

The Newport is a flowing layout that appears modern and is suitable for most needs. Instantly as you enter, you are greeted with a bright and light space. All bedrooms are located upstairs, downstairs features a generous kitchen, meals and family space with optional covered outdoor area.