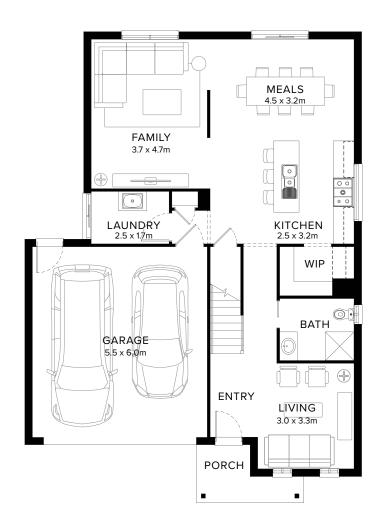

# Standard Floorplan

4 🕮 2 🕮 3 🖨 2 🕾

#### **Specifications**

**Ground Floor** First Floor Porch\* House Total\* Facade Garage 93.03m<sup>2</sup> 92.71m<sup>2</sup> 36.20m<sup>2</sup> 4.50m<sup>2</sup> 226.43m<sup>2</sup> Parkway 10.01sq 9.98sq 3.90sq 0.48sq 24.37sq