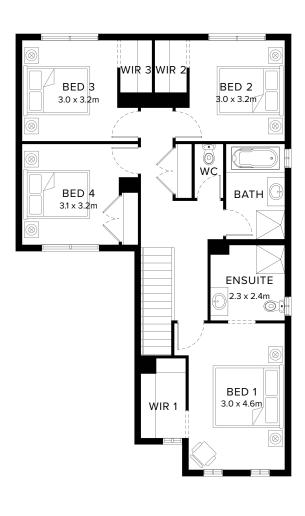

# Standard Floorplan

4 🕮 2 🕮 3 🖨 2 🕾

#### **Specifications**

**Ground Floor** First Floor Porch\* House Total\* Facade Garage 93.03m<sup>2</sup> 92.71m<sup>2</sup> 36.20m<sup>2</sup> 4.50m<sup>2</sup> 226.43m<sup>2</sup> Parkway 10.01sq 9.98sq 3.90sq 0.48sq 24.37sq