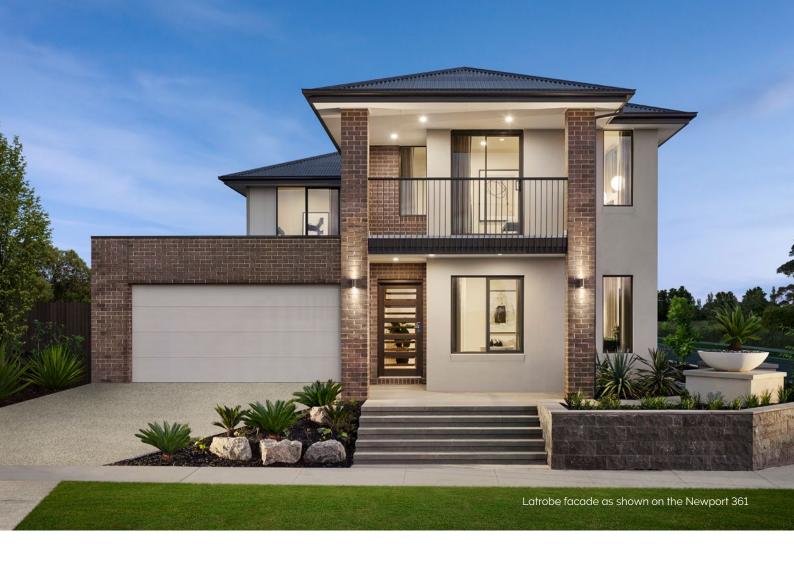

### The Newport 24

4 🕮 2 🕮 3 🖨 2 📾

### Contemporary Family Plan

The Newport is a flowing layout that appears modern and is suitable for most needs. Instantly as you enter, you are greeted with a bright and light space. All bedrooms are located upstairs, downstairs features a generous kitchen, meals and family space with optional covered outdoor area.