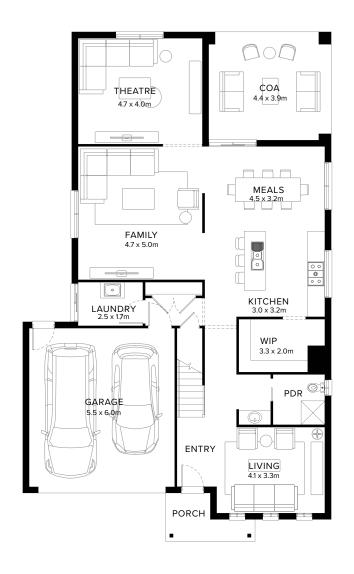

# Standard Floorplan

5 🖴 4 🕮 3 🖨 1 吊 2 🕾 1 🔝

#### **Specifications**

**Ground Floor** First Floor C.O.A House Total\* Facade Garage Porch\* 132.60m<sup>2</sup> 150.57m<sup>2</sup> 36.20m<sup>2</sup> 4.50m<sup>2</sup> 18.70m<sup>2</sup> 342.56m<sup>2</sup> Parkway 14.27sq 16.21sq 3.90sq 2.01sq 36.87sq 0.48sq