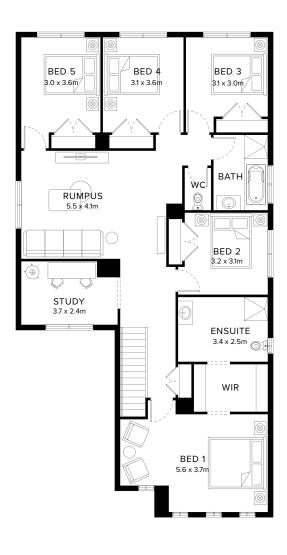

# Standard Floorplan

5 🖴 4 🕮 3 🖨 1 吊 2 🕾 1 🔝

#### **Specifications**

**Ground Floor** First Floor C.O.A House Total\* Facade Garage Porch\* 132.60m<sup>2</sup> 150.57m<sup>2</sup> 36.20m<sup>2</sup> 4.50m<sup>2</sup> 18.70m<sup>2</sup> 342.56m<sup>2</sup> Parkway 14.27sq 16.21sq 3.90sq 2.01sq 36.87sq 0.48sq