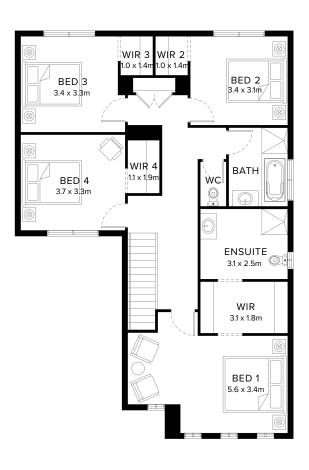

# Standard Floorplan

4 🖺 2 🕮 3 는 2 🕾

#### **Specifications**

**Ground Floor** First Floor Porch\* House Total\* Facade Garage 111.20m<sup>2</sup> 110.77m<sup>2</sup> 36.20m<sup>2</sup> 4.50m<sup>2</sup> 262.67m<sup>2</sup> Parkway 11.97sq 11.92sq 3.90sq 0.48sq 28.27sq