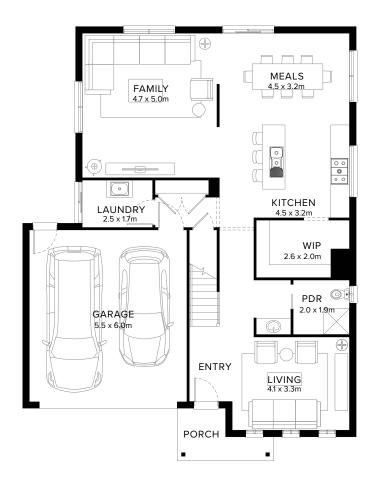

# Standard Floorplan

4 🖺 2 🕮 3 는 2 🕾

#### **Specifications**

**Ground Floor** First Floor Porch\* House Total\* Facade Garage 111.20m<sup>2</sup> 110.77m<sup>2</sup> 36.20m<sup>2</sup> 4.50m<sup>2</sup> 262.67m<sup>2</sup> Parkway 11.97sq 11.92sq 3.90sq 0.48sq 28.27sq