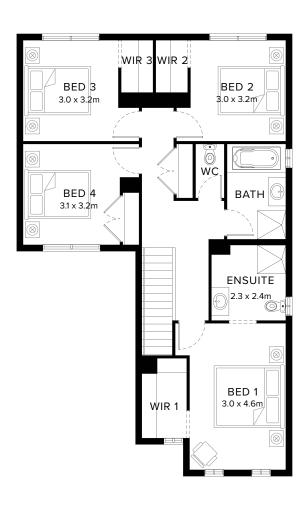

# Standard Floorplan

4 🕮 2 🕮 3 🖨 2 🕾

#### **Specifications**

**Ground Floor** First Floor House Total\* Facade Garage Porch\* 93.03m<sup>2</sup> 92.71m<sup>2</sup> 36.20m<sup>2</sup> 4.50m<sup>2</sup> 226.43m<sup>2</sup> Parkway 10.01sq 9.98sq 3.90sq 0.48sq 24.37sq