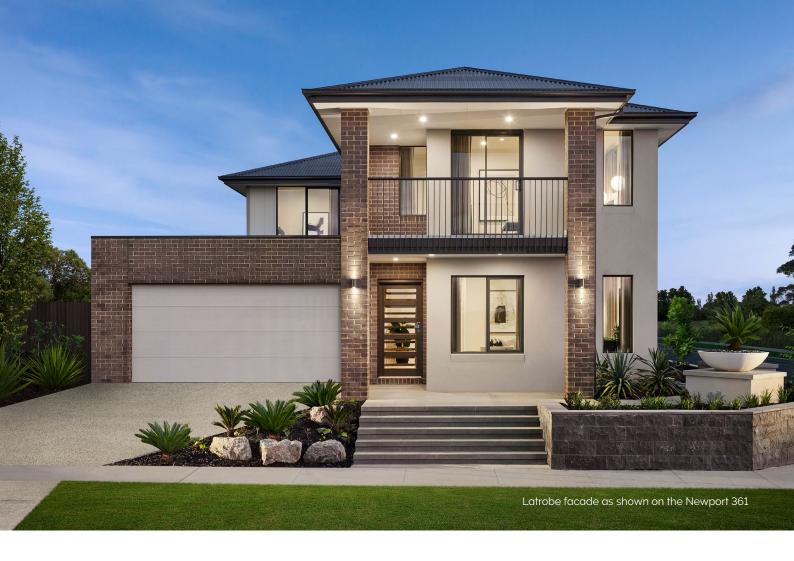

### The Newport 24

4 🕮 2 🕮 3 🖨 2 📾

### Contemporary Family Plan

The Newport is a flowing layout that appears modern and is suitable for most needs. Instantly as you enter, you are greeted with a bright and light space. All bedrooms are located upstairs, downstairs features a generous kitchen, meals and family space with optional covered outdoor area.