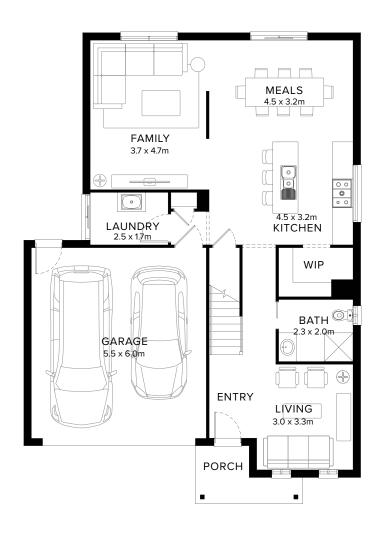

# Standard Floorplan

4 🕮 2 🕮 3 🖨 2 🕾

#### **Specifications**

**Ground Floor** First Floor House Total\* Facade Garage Porch\* 93.03m<sup>2</sup> 92.71m<sup>2</sup> 36.20m<sup>2</sup> 4.50m<sup>2</sup> 226.43m<sup>2</sup> Parkway 10.01sq 9.98sq 3.90sq 0.48sq 24.37sq