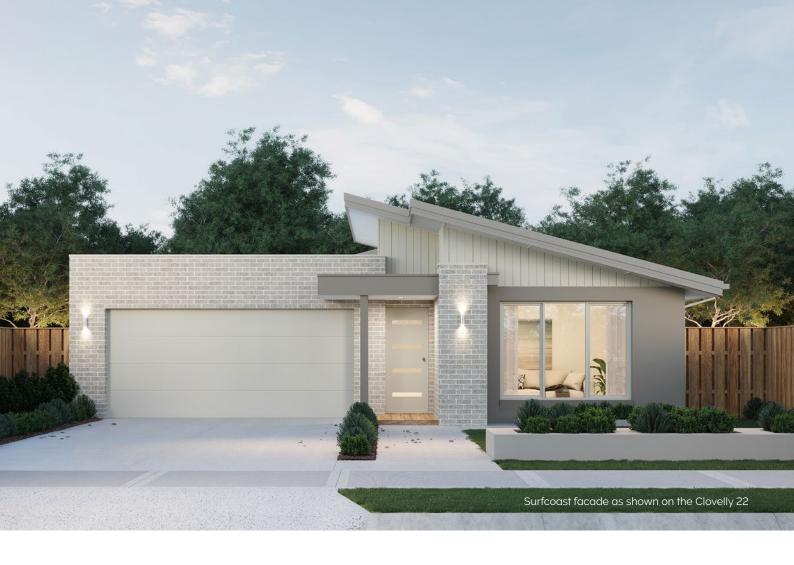

### Radiant & Timeless

The Narrabeen has an abundance of natural light and showcases Fairhaven's thoughtful and innovative design. This home features four bedrooms including main strategically placed at the front of the home balanced with the remaining bedrooms located at the back. Creating a perfect home that balances comfort and functionality.