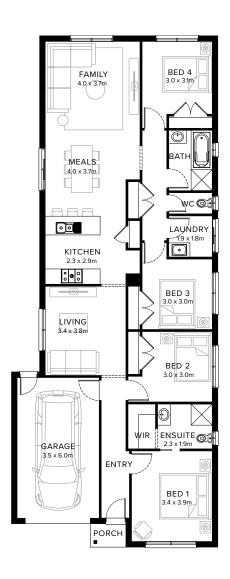

# Standard Floorplan

4 🕮 2 🕮 2 🖨 1 🕾

#### **Specifications**

 Living
 Garage
 Porch\*
 House Total\*
 Facade

 146.18m²
 23.59m²
 1.52m²
 171.28m²
 Harbour

 15.73sq
 2.54sq
 0.16sq
 18.44sq